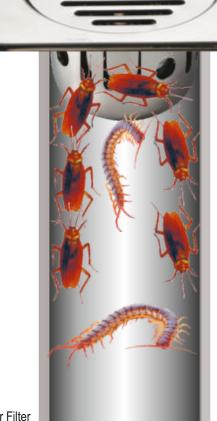

## **Know Your CCT**

The four part floor drain cover popularly known as Chilly Trap is effective in stopping cockroaches and other insects which normally enter living area from the drains not fitted with the CCT.

The CCT stops cockroaches etc. with the water lock mechanism working on the fact that cockroaches etc. are unable to cross water. The water level always present in between the inner and outer filters stops them.