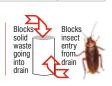

## **Know Your CCT**

The four part floor drain cover popularly known as Chilly Trap is effective in stopping cockroaches and other insects which normally enter living area from the drains not fitted with the CCT.

The CCT stops cockroaches etc. with the water lock mechanism working on the fact that cockroaches etc. are unable to cross water. The water level always present in between the inner and outer filters stops them.

The filters also stop solid waste from going down the drain thereby removing production of foul smell as well as the choking of drains.

### 1 Product 2 Way Functionality

- 1. Blocks cockroach and insect entry from the drain
- 2. Prevents solid waste going down drain