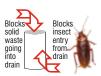

## **Know Your CCT**

The four part floor drain cover popularly known as Chilly Trap is effective in stopping cockroaches and other insects which normally enter living area from the drains not fitted with the CCT.

The CCT stops cockroaches etc. with the water lock mechanism working on the fact that cockroaches etc. are unable to cross water. The water level always present in between the inner and outer filters stops them.

The filters also stop solid waste from going down the drain thereby removing production of foul smell as well as the choking of drains.