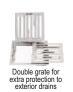

### **CHILLY FLOOR DRAIN COVERS PORTFOLIO**

| Officer record bright Governor Offit Gelo                                                                                                                                                    |                                                                                                                                                                                                                                                                                                                |                                                                                |                           |             |             |
|----------------------------------------------------------------------------------------------------------------------------------------------------------------------------------------------|----------------------------------------------------------------------------------------------------------------------------------------------------------------------------------------------------------------------------------------------------------------------------------------------------------------|--------------------------------------------------------------------------------|---------------------------|-------------|-------------|
| PRODUCT CATEGORY<br>& FEATURES                                                                                                                                                               | PRODUCT SUB CATEGORY<br>& FEATURES                                                                                                                                                                                                                                                                             | OVERALL SIZE<br>RANGE                                                          | DRAIN PIPE SIZE<br>RANGE  | HSN<br>CODE | PAGE<br>NO. |
| INDIA KING  •Three-piece floor drain cover with lid. •Square and round frame.                                                                                                                |                                                                                                                                                                                                                                                                                                                | 127mm to 156mm<br>5" to 6"                                                     | 100mm<br>4"               | 7326 90 30  | 41-42       |
| GOLDEN CLASSIC  One-piece floor drain cover, heavy, flat-c Round.                                                                                                                            | rut with linear slots.                                                                                                                                                                                                                                                                                         | 60mm to 127mm<br>2.25" to 5"                                                   | 50mm to 100mm<br>2" to 4" | 7326 90 30  | 43          |
| VERTICAL GRATING     One-piece floor drain cover, heavy, flat-one wall drains (on roof/ terrace/ balcone Use as vertical or horizontal grate.     Square.                                    |                                                                                                                                                                                                                                                                                                                | 82mm to 200mm<br>3.25" to 8"                                                   | 50mm to 150mm<br>2" to 6" | 7326 90 30  | 44          |
| TERRACE GRATE  Grate designed for managing smooth water flow for drains on                                                                                                                   | OME WITH SPIGOT     Vertical slots on dome to facilitate maximum water flow.     Dome secured with 3 SS screws.                                                                                                                                                                                                | 150mm<br>6"                                                                    | 100mm<br>4"               | 7326 90 30  | 45          |
| <ul><li>Terrace</li><li>Balcony</li><li>Exterior</li></ul>                                                                                                                                   | SCUPPER GRATE  • Heavy duty grate suitable for drain pipe in wall as well as in floor.                                                                                                                                                                                                                         | NA                                                                             | 100mm<br>4"               | 7326 90 30  | 45          |
|                                                                                                                                                                                              | DOUBLE GRATE WITH FRAME AND HINGE  • Double Grate for extra-protection of exterior drains.  • Criss - cross grate arrangement, prevent leaves flowing in to the drain.  • During times of heavy flow, top grate can be lifted for fast water flow.  • Upper grate can be easily lifted with knob for cleaning. | 105mm to 175mm<br>4" to 7"                                                     | 75mm to 150mm<br>3" to 6" | 7326 90 30  | 46          |
| CLEANOUT     Entrance point into the drainage system for drain cleaning, clearing blockages or camera inspections.                                                                           | VINTAGE • Standard style models.                                                                                                                                                                                                                                                                               | 102mm to 203mm<br>4" to 8"                                                     | 75mm to150mm<br>3" to 6"  | 7326 90 30  | 48          |
| <ul> <li>Helps create prospective drain point.</li> <li>Cover for inactive drain.</li> <li>Cover sealed with rubber washer and 3<br/>SS screws.</li> </ul>                                   | HEAVY TRAFFIC  • Heavy vehicular load bearing capacity models.                                                                                                                                                                                                                                                 | 125mm to 300mm<br>5" to 12"                                                    | 75mm to 200mm<br>3" to 8" | 7326 90 30  | 49          |
| RAIL GRATING  • Ideal for continuous & big drains.  • Application Areas:  • Swimming Pools Overflow  • Public Fountains Overflow  • Building Ramps  • Industrial/Commercial Kitchens  • etc. |                                                                                                                                                                                                                                                                                                                | Width:<br>50mm to 300mm<br>2" to 12"<br>Length:<br>150mm to 600mm<br>6" to 24" | NA                        | 7326 90 30  | 50-51       |
| MANHOLE COVER  Manhole Cover, fabricated from SS 304 st stability & durability.  Cover sealed with rubber washer and 4 SS                                                                    | ·                                                                                                                                                                                                                                                                                                              | 375mm to 600mm<br>15" to 24"                                                   | NA                        | 7326 90 30  | 53          |
| GULLY TRAP COVER  • Gully Trap Cover, fabricated from SS 304 sheet of optimum thickness for stability & durability.  • Cover sealed with rubber washer and 4 SS screws.                      |                                                                                                                                                                                                                                                                                                                | 150mm to 300mm<br>6" to 12"                                                    | NA                        | 7326 90 30  | 54          |
| • Chilly On-Demand Floor Drain Covers are of glad to connect.                                                                                                                                | installation, dimensions. For wa                                                                                                                                                                                                                                                                               | ay forward, we will be                                                         | 7326 90 30                | 55          |             |