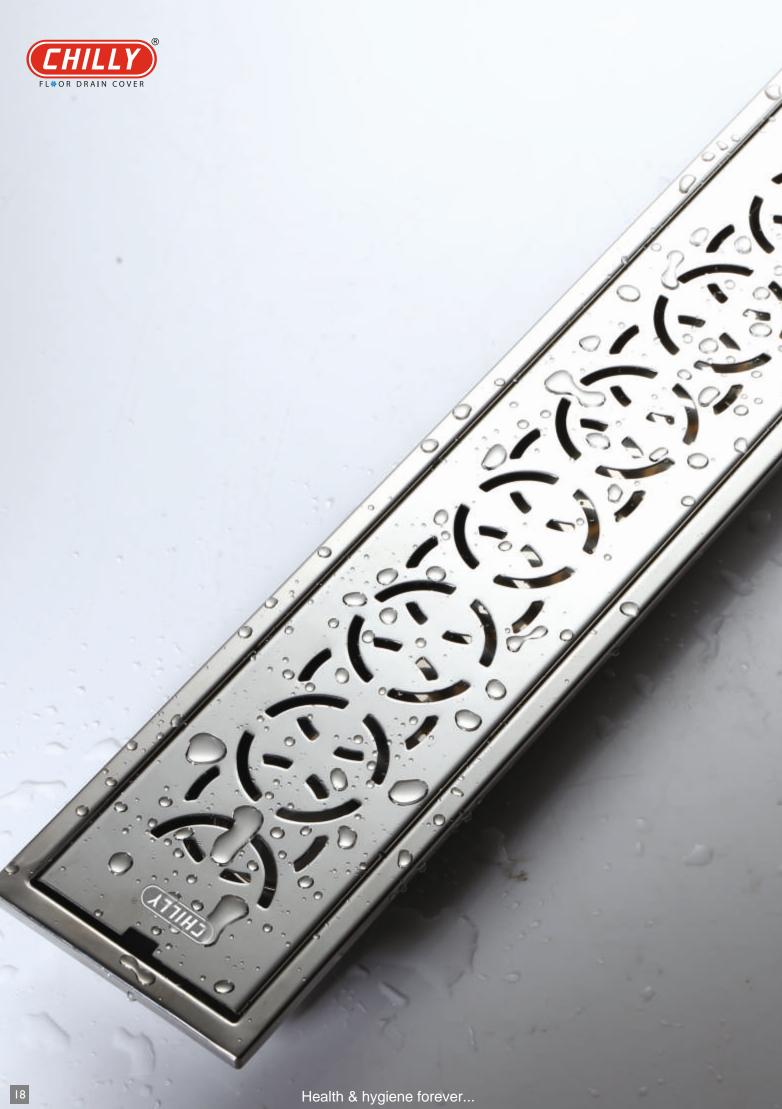

### CHILLY FLOOR DRAIN COVERS PORTFOLIO

| PRODUCT CATEGORY<br>& FEATURES                                                                                                                                                            | PRODUCT SUB CATEGORY<br>& FEATURES                                                                            | OVERALL SIZE<br>RANGE                                                            | DRAIN PIPE SIZE<br>RANGE    | HSN<br>CODE | PAGE<br>NO. |
|-------------------------------------------------------------------------------------------------------------------------------------------------------------------------------------------|---------------------------------------------------------------------------------------------------------------|----------------------------------------------------------------------------------|-----------------------------|-------------|-------------|
| <ul> <li>CHILLY COCKROACH TRAP</li> <li>Pioneer product.</li> <li>Eco-friendly-reduces the usage of insecticides for drains.</li> </ul>                                                   | • Standard style models.                                                                                      | 76mm to 305mm<br>3" to 12"                                                       | 50mm to 250mm<br>2" to 10"  | 7326 90 30  | 8-15        |
| Water Lock Mechanism     provides 2-way functionality:     1. Blocks solid waste entering into the drain.     2. Blocks insect entry from the                                             | • Models for elegant look to the drain.                                                                       | 138mm to150mm<br>5.5" to 6"                                                      | 100mm to 125mm<br>4" to 5"  | 7326 90 30  | 16          |
| drain.                                                                                                                                                                                    | <ul><li>HEAVY TRAFFIC</li><li>Heavy vehicular load bearing capacity models.</li></ul>                         | 127mm to 300mm<br>5" to 12"                                                      | 100mm to 250mm<br>4" to 10" | 7326 90 30  | 17          |
| SHOWER CHANNEL  Contemporary drainage technology for tasteful lifestyle.  Eco-friendly- reduces the usage of insecticides for drains.  Water Lock Mechanism provides 2-way functionality: | •Linear / vertical slots on grate.                                                                            | Width:<br>100mm to 150mm<br>4" to 6"<br>Length:<br>300mm to 1000mm<br>12" to 40" | 75mm to 100mm<br>3" to 4"   | 7326 90 30  | 19          |
| 1. Blocks solid waste entering into the drain. 2. Blocks insect entry from the drain.                                                                                                     | • Semi circular perforations on grate.                                                                        | Width:<br>100mm to 150mm<br>4" to 6"<br>Length:<br>300mm to 1000mm<br>12" to 40" | 75mm to 100mm<br>3" to 4"   | 7326 90 30  | 20          |
|                                                                                                                                                                                           | SQUARES • Square perforations on grate.                                                                       | Width:<br>100mm to 150mm<br>4" to 6"<br>Length:<br>300mm to 1000mm<br>12" to 40" | 75mm to 100mm<br>3" to 4"   | 7326 90 30  | 21          |
|                                                                                                                                                                                           | Reversible cover.     Insert matching marble / tile for seamless finish.     Reverse for bright steel finish. | Width:<br>100mm to 150mm<br>4" to 6"<br>Length:<br>300mm to 1000mm<br>12" to 40" | 75mm to 100mm<br>3" to 4"   | 7326 90 30  | 22          |
| CONVERTIBLE RING GRATING (C. • Can be converted to Chilly Cockroach Tra outer & inner filters.                                                                                            |                                                                                                               | 76mm to 156mm<br>3" to 6"                                                        | 50mm to 125mm<br>2" to 5"   | 7326 90 30  | 24-31       |
| SANITROKING  • Two-piece floor drain cover.  • Also available in lockable mechanism.  • Square and round frame.                                                                           |                                                                                                               | 76mm to 153m<br>3" to 6"                                                         | 50mm to 125mm<br>2" to 5"   | 7326 90 30  | 32-37       |
| SANISQUARE  • One-piece floor drain cover. • Square.                                                                                                                                      |                                                                                                               | 76mm to 156mm<br>3" to 6"                                                        | 50mm to 125mm<br>2" to 5"   | 7326 90 30  | 38          |
| PISTO SUPER  • One-piece floor drain cover. • Round.                                                                                                                                      |                                                                                                               | 55mm to150mm<br>2" to 6"                                                         | 40mm to 125mm<br>1.5" to 5" | 7326 90 30  | 39-40       |