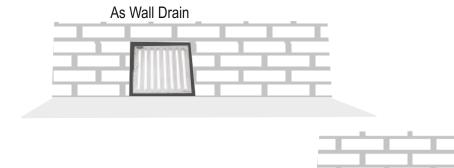

### **CHILLY FLOOR DRAIN COVERS PORTFOLIO**

| Officer record bright Governor Offit Gelo                                                                                                                                                    |                                                                                                                                                                                                                                                                                                                |                                                                                |                           |             |             |
|----------------------------------------------------------------------------------------------------------------------------------------------------------------------------------------------|----------------------------------------------------------------------------------------------------------------------------------------------------------------------------------------------------------------------------------------------------------------------------------------------------------------|--------------------------------------------------------------------------------|---------------------------|-------------|-------------|
| PRODUCT CATEGORY<br>& FEATURES                                                                                                                                                               | PRODUCT SUB CATEGORY<br>& FEATURES                                                                                                                                                                                                                                                                             | OVERALL SIZE<br>RANGE                                                          | DRAIN PIPE SIZE<br>RANGE  | HSN<br>CODE | PAGE<br>NO. |
| INDIA KING  •Three-piece floor drain cover with lid. •Square and round frame.                                                                                                                |                                                                                                                                                                                                                                                                                                                | 127mm to 156mm<br>5" to 6"                                                     | 100mm<br>4"               | 7326 90 30  | 41-42       |
| GOLDEN CLASSIC  One-piece floor drain cover, heavy, flat-c Round.                                                                                                                            | rut with linear slots.                                                                                                                                                                                                                                                                                         | 60mm to 127mm<br>2.25" to 5"                                                   | 50mm to 100mm<br>2" to 4" | 7326 90 30  | 43          |
| VERTICAL GRATING     One-piece floor drain cover, heavy, flat-one wall drains (on roof/ terrace/ balcone Use as vertical or horizontal grate.     Square.                                    |                                                                                                                                                                                                                                                                                                                | 82mm to 200mm<br>3.25" to 8"                                                   | 50mm to 150mm<br>2" to 6" | 7326 90 30  | 44          |
| TERRACE GRATE  Grate designed for managing smooth water flow for drains on                                                                                                                   | OME WITH SPIGOT     Vertical slots on dome to facilitate maximum water flow.     Dome secured with 3 SS screws.                                                                                                                                                                                                | 150mm<br>6"                                                                    | 100mm<br>4"               | 7326 90 30  | 45          |
| <ul><li>Terrace</li><li>Balcony</li><li>Exterior</li></ul>                                                                                                                                   | SCUPPER GRATE  • Heavy duty grate suitable for drain pipe in wall as well as in floor.                                                                                                                                                                                                                         | NA                                                                             | 100mm<br>4"               | 7326 90 30  | 45          |
|                                                                                                                                                                                              | DOUBLE GRATE WITH FRAME AND HINGE  • Double Grate for extra-protection of exterior drains.  • Criss - cross grate arrangement, prevent leaves flowing in to the drain.  • During times of heavy flow, top grate can be lifted for fast water flow.  • Upper grate can be easily lifted with knob for cleaning. | 105mm to 175mm<br>4" to 7"                                                     | 75mm to 150mm<br>3" to 6" | 7326 90 30  | 46          |
| CLEANOUT     Entrance point into the drainage system for drain cleaning, clearing blockages or camera inspections.                                                                           | VINTAGE • Standard style models.                                                                                                                                                                                                                                                                               | 102mm to 203mm<br>4" to 8"                                                     | 75mm to150mm<br>3" to 6"  | 7326 90 30  | 48          |
| <ul> <li>Helps create prospective drain point.</li> <li>Cover for inactive drain.</li> <li>Cover sealed with rubber washer and 3<br/>SS screws.</li> </ul>                                   | HEAVY TRAFFIC  • Heavy vehicular load bearing capacity models.                                                                                                                                                                                                                                                 | 125mm to 300mm<br>5" to 12"                                                    | 75mm to 200mm<br>3" to 8" | 7326 90 30  | 49          |
| RAIL GRATING  • Ideal for continuous & big drains.  • Application Areas:  • Swimming Pools Overflow  • Public Fountains Overflow  • Building Ramps  • Industrial/Commercial Kitchens  • etc. |                                                                                                                                                                                                                                                                                                                | Width:<br>50mm to 300mm<br>2" to 12"<br>Length:<br>150mm to 600mm<br>6" to 24" | NA                        | 7326 90 30  | 50-51       |
| MANHOLE COVER  Manhole Cover, fabricated from SS 304 st stability & durability.  Cover sealed with rubber washer and 4 SS                                                                    | ·                                                                                                                                                                                                                                                                                                              | 375mm to 600mm<br>15" to 24"                                                   | NA                        | 7326 90 30  | 53          |
| GULLY TRAP COVER  • Gully Trap Cover, fabricated from SS 304 sheet of optimum thickness for stability & durability.  • Cover sealed with rubber washer and 4 SS screws.                      |                                                                                                                                                                                                                                                                                                                | 150mm to 300mm<br>6" to 12"                                                    | NA                        | 7326 90 30  | 54          |
| • Chilly On-Demand Floor Drain Covers are of glad to connect.                                                                                                                                | installation, dimensions. For wa                                                                                                                                                                                                                                                                               | ay forward, we will be                                                         | 7326 90 30                | 55          |             |