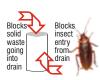

## **Know Your CCT**

The four part floor drain cover popularly known as Chilly Trap is effective in stopping cockroaches and other insects which normally enter living area from the drains not fitted with the CCT.

The CCT stops cockroaches etc. with the water lock mechanism working on the fact that cockroaches etc. are unable to cross water. The water level always present in between the inner and outer filters stops them.

The filters also stop solid waste from going down the drain thereby removing production of foul smell as well as the choking of drains.

### 1 Product 2 Way Functionality

- 1. Blocks cockroach and insect entry from the drain
- 2. Prevents solid waste going down drain