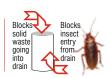

## **Know Your CCT**

The four part floor drain cover popularly known as Chilly Trap is effective in stopping cockroaches and other insects which normally enter living area from the drains not fitted with the CCT.

The CCT stops cockroaches etc. with the water lock mechanism working on the fact that cockroaches etc. are unable to cross water. The water level always present in between the inner and outer filters stops them.

The filters also stop solid waste from going down the drain thereby removing production of foul smell as well as the choking of drains.

### 1 Product 2 Way Functionality

- 1. Blocks cockroach and insect entry from the drain
- 2. Prevents solid waste going down drain