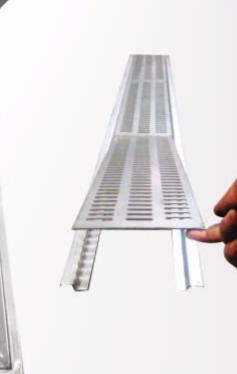

### CHILLY FLOOR DRAIN COVERS PORTFOLIO

| PRODUCT CATEGORY<br>& FEATURES                                                                                                                                                            | PRODUCT SUB CATEGORY<br>& FEATURES                                                                            | OVERALL SIZE<br>RANGE                                                            | DRAIN PIPE SIZE<br>RANGE    | HSN<br>CODE | PAGE<br>NO. |
|-------------------------------------------------------------------------------------------------------------------------------------------------------------------------------------------|---------------------------------------------------------------------------------------------------------------|----------------------------------------------------------------------------------|-----------------------------|-------------|-------------|
| <ul> <li>CHILLY COCKROACH TRAP</li> <li>Pioneer product.</li> <li>Eco-friendly-reduces the usage of insecticides for drains.</li> </ul>                                                   | • Standard style models.                                                                                      | 76mm to 305mm<br>3" to 12"                                                       | 50mm to 250mm<br>2" to 10"  | 7326 90 30  | 8-15        |
| Water Lock Mechanism     provides 2-way functionality:     1. Blocks solid waste entering into the drain.     2. Blocks insect entry from the                                             | • Models for elegant look to the drain.                                                                       | 138mm to150mm<br>5.5" to 6"                                                      | 100mm to 125mm<br>4" to 5"  | 7326 90 30  | 16          |
| drain.                                                                                                                                                                                    | <ul><li>HEAVY TRAFFIC</li><li>Heavy vehicular load bearing capacity models.</li></ul>                         | 127mm to 300mm<br>5" to 12"                                                      | 100mm to 250mm<br>4" to 10" | 7326 90 30  | 17          |
| SHOWER CHANNEL  Contemporary drainage technology for tasteful lifestyle.  Eco-friendly- reduces the usage of insecticides for drains.  Water Lock Mechanism provides 2-way functionality: | •Linear / vertical slots on grate.                                                                            | Width:<br>100mm to 150mm<br>4" to 6"<br>Length:<br>300mm to 1000mm<br>12" to 40" | 75mm to 100mm<br>3" to 4"   | 7326 90 30  | 19          |
| 1. Blocks solid waste entering into the drain. 2. Blocks insect entry from the drain.                                                                                                     | • Semi circular perforations on grate.                                                                        | Width:<br>100mm to 150mm<br>4" to 6"<br>Length:<br>300mm to 1000mm<br>12" to 40" | 75mm to 100mm<br>3" to 4"   | 7326 90 30  | 20          |
|                                                                                                                                                                                           | SQUARES • Square perforations on grate.                                                                       | Width:<br>100mm to 150mm<br>4" to 6"<br>Length:<br>300mm to 1000mm<br>12" to 40" | 75mm to 100mm<br>3" to 4"   | 7326 90 30  | 21          |
|                                                                                                                                                                                           | Reversible cover.     Insert matching marble / tile for seamless finish.     Reverse for bright steel finish. | Width:<br>100mm to 150mm<br>4" to 6"<br>Length:<br>300mm to 1000mm<br>12" to 40" | 75mm to 100mm<br>3" to 4"   | 7326 90 30  | 22          |
| CONVERTIBLE RING GRATING (C. • Can be converted to Chilly Cockroach Tra outer & inner filters.                                                                                            |                                                                                                               | 76mm to 156mm<br>3" to 6"                                                        | 50mm to 125mm<br>2" to 5"   | 7326 90 30  | 24-31       |
| SANITROKING  • Two-piece floor drain cover.  • Also available in lockable mechanism.  • Square and round frame.                                                                           |                                                                                                               | 76mm to 153m<br>3" to 6"                                                         | 50mm to 125mm<br>2" to 5"   | 7326 90 30  | 32-37       |
| SANISQUARE  • One-piece floor drain cover. • Square.                                                                                                                                      |                                                                                                               | 76mm to 156mm<br>3" to 6"                                                        | 50mm to 125mm<br>2" to 5"   | 7326 90 30  | 38          |
| PISTO SUPER  • One-piece floor drain cover. • Round.                                                                                                                                      |                                                                                                               | 55mm to150mm<br>2" to 6"                                                         | 40mm to 125mm<br>1.5" to 5" | 7326 90 30  | 39-40       |