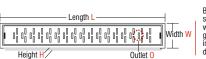

### CHILLY FLOOR DRAIN COVERS PORTFOLIO

| PRODUCT CATEGORY<br>& FEATURES                                                                                                                                                            | PRODUCT SUB CATEGORY<br>& FEATURES                                                                            | OVERALL SIZE<br>RANGE                                                            | DRAIN PIPE SIZE<br>RANGE    | HSN<br>CODE | PAGE<br>NO. |
|-------------------------------------------------------------------------------------------------------------------------------------------------------------------------------------------|---------------------------------------------------------------------------------------------------------------|----------------------------------------------------------------------------------|-----------------------------|-------------|-------------|
| <ul> <li>CHILLY COCKROACH TRAP</li> <li>Pioneer product.</li> <li>Eco-friendly-reduces the usage of insecticides for drains.</li> </ul>                                                   | • Standard style models.                                                                                      | 76mm to 305mm<br>3" to 12"                                                       | 50mm to 250mm<br>2" to 10"  | 7326 90 30  | 8-15        |
| Water Lock Mechanism     provides 2-way functionality:     1. Blocks solid waste entering into the drain.     2. Blocks insect entry from the                                             | • Models for elegant look to the drain.                                                                       | 138mm to150mm<br>5.5" to 6"                                                      | 100mm to 125mm<br>4" to 5"  | 7326 90 30  | 16          |
| drain.                                                                                                                                                                                    | <ul><li>HEAVY TRAFFIC</li><li>Heavy vehicular load bearing capacity models.</li></ul>                         | 127mm to 300mm<br>5" to 12"                                                      | 100mm to 250mm<br>4" to 10" | 7326 90 30  | 17          |
| SHOWER CHANNEL  Contemporary drainage technology for tasteful lifestyle.  Eco-friendly- reduces the usage of insecticides for drains.  Water Lock Mechanism provides 2-way functionality: | •Linear / vertical slots on grate.                                                                            | Width:<br>100mm to 150mm<br>4" to 6"<br>Length:<br>300mm to 1000mm<br>12" to 40" | 75mm to 100mm<br>3" to 4"   | 7326 90 30  | 19          |
| 1. Blocks solid waste entering into the drain. 2. Blocks insect entry from the drain.                                                                                                     | • Semi circular perforations on grate.                                                                        | Width:<br>100mm to 150mm<br>4" to 6"<br>Length:<br>300mm to 1000mm<br>12" to 40" | 75mm to 100mm<br>3" to 4"   | 7326 90 30  | 20          |
|                                                                                                                                                                                           | SQUARES • Square perforations on grate.                                                                       | Width:<br>100mm to 150mm<br>4" to 6"<br>Length:<br>300mm to 1000mm<br>12" to 40" | 75mm to 100mm<br>3" to 4"   | 7326 90 30  | 21          |
|                                                                                                                                                                                           | Reversible cover.     Insert matching marble / tile for seamless finish.     Reverse for bright steel finish. | Width:<br>100mm to 150mm<br>4" to 6"<br>Length:<br>300mm to 1000mm<br>12" to 40" | 75mm to 100mm<br>3" to 4"   | 7326 90 30  | 22          |
| CONVERTIBLE RING GRATING (C. • Can be converted to Chilly Cockroach Tra outer & inner filters.                                                                                            |                                                                                                               | 76mm to 156mm<br>3" to 6"                                                        | 50mm to 125mm<br>2" to 5"   | 7326 90 30  | 24-31       |
| SANITROKING  • Two-piece floor drain cover.  • Also available in lockable mechanism.  • Square and round frame.                                                                           |                                                                                                               | 76mm to 153m<br>3" to 6"                                                         | 50mm to 125mm<br>2" to 5"   | 7326 90 30  | 32-37       |
| SANISQUARE  • One-piece floor drain cover. • Square.                                                                                                                                      |                                                                                                               | 76mm to 156mm<br>3" to 6"                                                        | 50mm to 125mm<br>2" to 5"   | 7326 90 30  | 38          |
| PISTO SUPER  • One-piece floor drain cover. • Round.                                                                                                                                      |                                                                                                               | 55mm to150mm<br>2" to 6"                                                         | 40mm to 125mm<br>1.5" to 5" | 7326 90 30  | 39-40       |