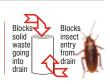

## **Know Your CCT**

The four part floor drain cover popularly known as Chilly Trap is effective in stopping cockroaches and other insects which normally enter living area from the drains not fitted with the CCT.

The CCT stops cockroaches etc. with the water lock mechanism working on the fact that cockroaches etc. are unable to cross water. The water level always present in between the inner and outer filters stops them.

The filters also stop solid waste from going down the drain thereby removing production of foul smell as well as the choking of drains.

### 1 Product 2 Way Functionality

- 1. Blocks cockroach and insect entry from the drain
- 2. Prevents solid waste going down drain