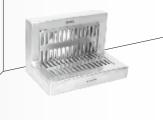

### **CHILLY FLOOR DRAIN COVERS PORTFOLIO**

| Officer record bright Governor Offit Gelo                                                                                                                                                    |                                                                                                                                                                                                                                                                                                                |                                                                                |                           |             |             |
|----------------------------------------------------------------------------------------------------------------------------------------------------------------------------------------------|----------------------------------------------------------------------------------------------------------------------------------------------------------------------------------------------------------------------------------------------------------------------------------------------------------------|--------------------------------------------------------------------------------|---------------------------|-------------|-------------|
| PRODUCT CATEGORY<br>& FEATURES                                                                                                                                                               | PRODUCT SUB CATEGORY<br>& FEATURES                                                                                                                                                                                                                                                                             | OVERALL SIZE<br>RANGE                                                          | DRAIN PIPE SIZE<br>RANGE  | HSN<br>CODE | PAGE<br>NO. |
| INDIA KING  •Three-piece floor drain cover with lid. •Square and round frame.                                                                                                                |                                                                                                                                                                                                                                                                                                                | 127mm to 156mm<br>5" to 6"                                                     | 100mm<br>4"               | 7326 90 30  | 41-42       |
| GOLDEN CLASSIC  One-piece floor drain cover, heavy, flat-c Round.                                                                                                                            | rut with linear slots.                                                                                                                                                                                                                                                                                         | 60mm to 127mm<br>2.25" to 5"                                                   | 50mm to 100mm<br>2" to 4" | 7326 90 30  | 43          |
| VERTICAL GRATING     One-piece floor drain cover, heavy, flat-one wall drains (on roof/ terrace/ balcone Use as vertical or horizontal grate.     Square.                                    |                                                                                                                                                                                                                                                                                                                | 82mm to 200mm<br>3.25" to 8"                                                   | 50mm to 150mm<br>2" to 6" | 7326 90 30  | 44          |
| TERRACE GRATE  Grate designed for managing smooth water flow for drains on                                                                                                                   | OME WITH SPIGOT     Vertical slots on dome to facilitate maximum water flow.     Dome secured with 3 SS screws.                                                                                                                                                                                                | 150mm<br>6"                                                                    | 100mm<br>4"               | 7326 90 30  | 45          |
| <ul><li>Terrace</li><li>Balcony</li><li>Exterior</li></ul>                                                                                                                                   | SCUPPER GRATE  • Heavy duty grate suitable for drain pipe in wall as well as in floor.                                                                                                                                                                                                                         | NA                                                                             | 100mm<br>4"               | 7326 90 30  | 45          |
|                                                                                                                                                                                              | DOUBLE GRATE WITH FRAME AND HINGE  • Double Grate for extra-protection of exterior drains.  • Criss - cross grate arrangement, prevent leaves flowing in to the drain.  • During times of heavy flow, top grate can be lifted for fast water flow.  • Upper grate can be easily lifted with knob for cleaning. | 105mm to 175mm<br>4" to 7"                                                     | 75mm to 150mm<br>3" to 6" | 7326 90 30  | 46          |
| CLEANOUT     Entrance point into the drainage system for drain cleaning, clearing blockages or camera inspections.                                                                           | VINTAGE • Standard style models.                                                                                                                                                                                                                                                                               | 102mm to 203mm<br>4" to 8"                                                     | 75mm to150mm<br>3" to 6"  | 7326 90 30  | 48          |
| <ul> <li>Helps create prospective drain point.</li> <li>Cover for inactive drain.</li> <li>Cover sealed with rubber washer and 3<br/>SS screws.</li> </ul>                                   | HEAVY TRAFFIC  • Heavy vehicular load bearing capacity models.                                                                                                                                                                                                                                                 | 125mm to 300mm<br>5" to 12"                                                    | 75mm to 200mm<br>3" to 8" | 7326 90 30  | 49          |
| RAIL GRATING  • Ideal for continuous & big drains.  • Application Areas:  • Swimming Pools Overflow  • Public Fountains Overflow  • Building Ramps  • Industrial/Commercial Kitchens  • etc. |                                                                                                                                                                                                                                                                                                                | Width:<br>50mm to 300mm<br>2" to 12"<br>Length:<br>150mm to 600mm<br>6" to 24" | NA                        | 7326 90 30  | 50-51       |
| MANHOLE COVER  Manhole Cover, fabricated from SS 304 st stability & durability.  Cover sealed with rubber washer and 4 SS                                                                    | ·                                                                                                                                                                                                                                                                                                              | 375mm to 600mm<br>15" to 24"                                                   | NA                        | 7326 90 30  | 53          |
| GULLY TRAP COVER  • Gully Trap Cover, fabricated from SS 304 sheet of optimum thickness for stability & durability.  • Cover sealed with rubber washer and 4 SS screws.                      |                                                                                                                                                                                                                                                                                                                | 150mm to 300mm<br>6" to 12"                                                    | NA                        | 7326 90 30  | 54          |
| • Chilly On-Demand Floor Drain Covers are of glad to connect.                                                                                                                                | installation, dimensions. For wa                                                                                                                                                                                                                                                                               | ay forward, we will be                                                         | 7326 90 30                | 55          |             |