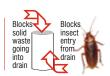

## **Know Your CCT**

The four part floor drain cover popularly known as Chilly Trap is effective in stopping cockroaches and other insects which normally enter living area from the drains not fitted with the CCT.

The CCT stops cockroaches etc. with the water lock mechanism working on the fact that cockroaches etc. are unable to cross water. The water level always present in between the inner and outer filters stops them.

The filters also stop solid waste from going down the drain thereby removing production of foul smell as well as the choking of drains.

### 1 Product 2 Way Functionality

- 1. Blocks cockroach and insect entry from the drain
- 2. Prevents solid waste going down drain