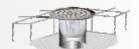

# Simple Steps to CCT Installation

Place CCT frame and fix with cementation

Place outer filter into frame so that it hangs in the drain

Place inner filter into the outer filter

Place jali (grating) on top

CCT is ready with its water lock between outer and inner filters to stop cockroaches, choking and smelling

| S. No. | Item Code                                                                                                                                          | Product Picture | Technical Drawing                      | Price Per U  | Jnit in INR | Units   |
|--------|----------------------------------------------------------------------------------------------------------------------------------------------------|-----------------|----------------------------------------|--------------|-------------|---------|
|        |                                                                                                                                                    |                 |                                        | Gloss Finish | Matt Finish | Per Box |
| 1.     | CCT-SFC-76 Chilly Cockroach Trap Square Flat Cut Overall Size: 76mm X 76mm Drain Pipe Size: 50mm (2")                                              | (Loll)          | 76mm                                   | 645.00       | 695.00      | One     |
| 2.     | CCT-SRDFC-76 Chilly Cockroach Trap Square Ringo Design Flat Cut Overall Size: 76mm X 76mm Drain Pipe Size: 50mm (2")                               | (15.5)          | 76mm — 1                               | 930.00       | 990.00      | One     |
| 3.     | CCT-R-80 Chilly Cockroach Trap Round Overall Size: 80mm Drain Pipe Size: 50mm (2")                                                                 | No.             | 80mm<br>64mm<br>42mm                   | 590.00       | 650.00      | One     |
| 4.     | CCT-RRD-80 Chilly Cockroach Trap Round Ringo Design Overall Size: 80mm Drain Pipe Size: 50mm (2")                                                  | No.             | 80mm<br>64mm<br>42mm<br>1 43mm         | 875.00       | 945.00      | One     |
| 5.     | CCT-R-101 Chilly Cockroach Trap Round Overall Size: 101mm Drain Pipe Size: 75mm (3")                                                               | 11511           | 101mm                                  | 720.00       | 820.00      | One     |
| 6.     | CCT-RG-101 Chilly Cockroach Trap Round Gypsy Overall Size: 101mm Drain Pipe Size: 75mm (3") Waste Pipe Hole Size: 31mm (11/4")                     |                 | 101mm<br>80mm<br>33mm -<br>100 10 56mm | 730.00       | 830.00      | One     |
| 7.     | CCT-SFC-101 Chilly Cockroach Trap Square Flat Cut Overall Size: 101mm X 101mm Drain Pipe Size: 75mm (3")                                           |                 | 101mm<br>80mm                          | 825.00       | 925.00      | One     |
| 8.     | CCT-SGFC-101 Chilly Cockroach Trap Square Gypsy Flat Cut Overall Size: 101mm X 101mm Drain Pipe Size: 75mm (3") Waste Pipe Hole Size: 31mm (11/4") |                 | 101mm 88mm 33mm 356mm 56mm             | 835.00       | 935.00      | One     |