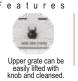

### **CHILLY FLOOR DRAIN COVERS PORTFOLIO**

| Officer record bright Governor Offit Gelo                                                                                                                                                    |                                                                                                                                                                                                                                                                                                                |                                                                                |                           |             |             |
|----------------------------------------------------------------------------------------------------------------------------------------------------------------------------------------------|----------------------------------------------------------------------------------------------------------------------------------------------------------------------------------------------------------------------------------------------------------------------------------------------------------------|--------------------------------------------------------------------------------|---------------------------|-------------|-------------|
| PRODUCT CATEGORY<br>& FEATURES                                                                                                                                                               | PRODUCT SUB CATEGORY<br>& FEATURES                                                                                                                                                                                                                                                                             | OVERALL SIZE<br>RANGE                                                          | DRAIN PIPE SIZE<br>RANGE  | HSN<br>CODE | PAGE<br>NO. |
| INDIA KING  •Three-piece floor drain cover with lid. •Square and round frame.                                                                                                                |                                                                                                                                                                                                                                                                                                                | 127mm to 156mm<br>5" to 6"                                                     | 100mm<br>4"               | 7326 90 30  | 41-42       |
| GOLDEN CLASSIC  One-piece floor drain cover, heavy, flat-c Round.                                                                                                                            | rut with linear slots.                                                                                                                                                                                                                                                                                         | 60mm to 127mm<br>2.25" to 5"                                                   | 50mm to 100mm<br>2" to 4" | 7326 90 30  | 43          |
| VERTICAL GRATING     One-piece floor drain cover, heavy, flat-one wall drains (on roof/ terrace/ balcone Use as vertical or horizontal grate.     Square.                                    |                                                                                                                                                                                                                                                                                                                | 82mm to 200mm<br>3.25" to 8"                                                   | 50mm to 150mm<br>2" to 6" | 7326 90 30  | 44          |
| TERRACE GRATE  Grate designed for managing smooth water flow for drains on                                                                                                                   | OME WITH SPIGOT     Vertical slots on dome to facilitate maximum water flow.     Dome secured with 3 SS screws.                                                                                                                                                                                                | 150mm<br>6"                                                                    | 100mm<br>4"               | 7326 90 30  | 45          |
| <ul><li>Terrace</li><li>Balcony</li><li>Exterior</li></ul>                                                                                                                                   | SCUPPER GRATE  • Heavy duty grate suitable for drain pipe in wall as well as in floor.                                                                                                                                                                                                                         | NA                                                                             | 100mm<br>4"               | 7326 90 30  | 45          |
|                                                                                                                                                                                              | DOUBLE GRATE WITH FRAME AND HINGE  • Double Grate for extra-protection of exterior drains.  • Criss - cross grate arrangement, prevent leaves flowing in to the drain.  • During times of heavy flow, top grate can be lifted for fast water flow.  • Upper grate can be easily lifted with knob for cleaning. | 105mm to 175mm<br>4" to 7"                                                     | 75mm to 150mm<br>3" to 6" | 7326 90 30  | 46          |
| CLEANOUT     Entrance point into the drainage system for drain cleaning, clearing blockages or camera inspections.                                                                           | VINTAGE • Standard style models.                                                                                                                                                                                                                                                                               | 102mm to 203mm<br>4" to 8"                                                     | 75mm to150mm<br>3" to 6"  | 7326 90 30  | 48          |
| <ul> <li>Helps create prospective drain point.</li> <li>Cover for inactive drain.</li> <li>Cover sealed with rubber washer and 3<br/>SS screws.</li> </ul>                                   | HEAVY TRAFFIC  • Heavy vehicular load bearing capacity models.                                                                                                                                                                                                                                                 | 125mm to 300mm<br>5" to 12"                                                    | 75mm to 200mm<br>3" to 8" | 7326 90 30  | 49          |
| RAIL GRATING  • Ideal for continuous & big drains.  • Application Areas:  • Swimming Pools Overflow  • Public Fountains Overflow  • Building Ramps  • Industrial/Commercial Kitchens  • etc. |                                                                                                                                                                                                                                                                                                                | Width:<br>50mm to 300mm<br>2" to 12"<br>Length:<br>150mm to 600mm<br>6" to 24" | NA                        | 7326 90 30  | 50-51       |
| MANHOLE COVER  Manhole Cover, fabricated from SS 304 st stability & durability.  Cover sealed with rubber washer and 4 SS                                                                    | ·                                                                                                                                                                                                                                                                                                              | 375mm to 600mm<br>15" to 24"                                                   | NA                        | 7326 90 30  | 53          |
| GULLY TRAP COVER  • Gully Trap Cover, fabricated from SS 304 sheet of optimum thickness for stability & durability.  • Cover sealed with rubber washer and 4 SS screws.                      |                                                                                                                                                                                                                                                                                                                | 150mm to 300mm<br>6" to 12"                                                    | NA                        | 7326 90 30  | 54          |
| • Chilly On-Demand Floor Drain Covers are of glad to connect.                                                                                                                                | installation, dimensions. For wa                                                                                                                                                                                                                                                                               | ay forward, we will be                                                         | 7326 90 30                | 55          |             |