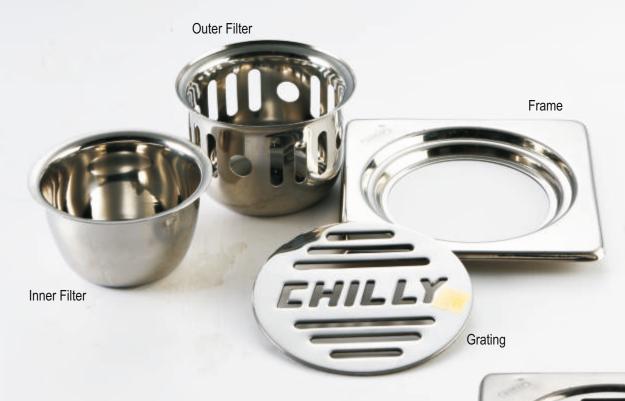

## **Know Your CCT**

The four part floor drain cover popularly known as Chilly Trap is effective in stopping cockroaches and other insects which normally enter living area from the drains not fitted with the CCT.

# Simple Steps to CCT Installation

Place CCT frame and fix with cementation

Place outer filter into frame so that it hangs in the drain

Place inner filter into the outer filter

Place jali (grating) on top