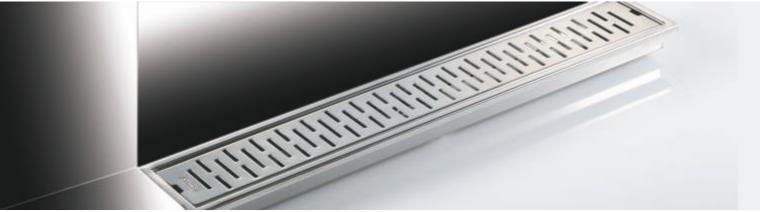

### CHILLY FLOOR DRAIN COVERS PORTFOLIO

| PRODUCT CATEGORY<br>& FEATURES                                                                                                                                                            | PRODUCT SUB CATEGORY<br>& FEATURES                                                                            | OVERALL SIZE<br>RANGE                                                            | DRAIN PIPE SIZE<br>RANGE    | HSN<br>CODE | PAGE<br>NO. |
|-------------------------------------------------------------------------------------------------------------------------------------------------------------------------------------------|---------------------------------------------------------------------------------------------------------------|----------------------------------------------------------------------------------|-----------------------------|-------------|-------------|
| <ul> <li>CHILLY COCKROACH TRAP</li> <li>Pioneer product.</li> <li>Eco-friendly-reduces the usage of insecticides for drains.</li> </ul>                                                   | • Standard style models.                                                                                      | 76mm to 305mm<br>3" to 12"                                                       | 50mm to 250mm<br>2" to 10"  | 7326 90 30  | 8-15        |
| Water Lock Mechanism     provides 2-way functionality:     1. Blocks solid waste entering into the drain.     2. Blocks insect entry from the                                             | • Models for elegant look to the drain.                                                                       | 138mm to150mm<br>5.5" to 6"                                                      | 100mm to 125mm<br>4" to 5"  | 7326 90 30  | 16          |
| drain.                                                                                                                                                                                    | <ul><li>HEAVY TRAFFIC</li><li>Heavy vehicular load bearing capacity models.</li></ul>                         | 127mm to 300mm<br>5" to 12"                                                      | 100mm to 250mm<br>4" to 10" | 7326 90 30  | 17          |
| SHOWER CHANNEL  Contemporary drainage technology for tasteful lifestyle.  Eco-friendly- reduces the usage of insecticides for drains.  Water Lock Mechanism provides 2-way functionality: | •Linear / vertical slots on grate.                                                                            | Width:<br>100mm to 150mm<br>4" to 6"<br>Length:<br>300mm to 1000mm<br>12" to 40" | 75mm to 100mm<br>3" to 4"   | 7326 90 30  | 19          |
| 1. Blocks solid waste entering into the drain. 2. Blocks insect entry from the drain.                                                                                                     | • Semi circular perforations on grate.                                                                        | Width:<br>100mm to 150mm<br>4" to 6"<br>Length:<br>300mm to 1000mm<br>12" to 40" | 75mm to 100mm<br>3" to 4"   | 7326 90 30  | 20          |
|                                                                                                                                                                                           | SQUARES • Square perforations on grate.                                                                       | Width:<br>100mm to 150mm<br>4" to 6"<br>Length:<br>300mm to 1000mm<br>12" to 40" | 75mm to 100mm<br>3" to 4"   | 7326 90 30  | 21          |
|                                                                                                                                                                                           | Reversible cover.     Insert matching marble / tile for seamless finish.     Reverse for bright steel finish. | Width:<br>100mm to 150mm<br>4" to 6"<br>Length:<br>300mm to 1000mm<br>12" to 40" | 75mm to 100mm<br>3" to 4"   | 7326 90 30  | 22          |
| CONVERTIBLE RING GRATING (C. • Can be converted to Chilly Cockroach Tra outer & inner filters.                                                                                            |                                                                                                               | 76mm to 156mm<br>3" to 6"                                                        | 50mm to 125mm<br>2" to 5"   | 7326 90 30  | 24-31       |
| SANITROKING  • Two-piece floor drain cover.  • Also available in lockable mechanism.  • Square and round frame.                                                                           |                                                                                                               | 76mm to 153m<br>3" to 6"                                                         | 50mm to 125mm<br>2" to 5"   | 7326 90 30  | 32-37       |
| SANISQUARE  • One-piece floor drain cover. • Square.                                                                                                                                      |                                                                                                               | 76mm to 156mm<br>3" to 6"                                                        | 50mm to 125mm<br>2" to 5"   | 7326 90 30  | 38          |
| PISTO SUPER  • One-piece floor drain cover. • Round.                                                                                                                                      |                                                                                                               | 55mm to150mm<br>2" to 6"                                                         | 40mm to 125mm<br>1.5" to 5" | 7326 90 30  | 39-40       |