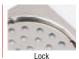

### CHILLY FLOOR DRAIN COVERS PORTFOLIO

| PRODUCT CATEGORY<br>& FEATURES                                                                                                                                                            | PRODUCT SUB CATEGORY<br>& FEATURES                                                                            | OVERALL SIZE<br>RANGE                                                            | DRAIN PIPE SIZE<br>RANGE    | HSN<br>CODE | PAGE<br>NO. |
|-------------------------------------------------------------------------------------------------------------------------------------------------------------------------------------------|---------------------------------------------------------------------------------------------------------------|----------------------------------------------------------------------------------|-----------------------------|-------------|-------------|
| <ul> <li>CHILLY COCKROACH TRAP</li> <li>Pioneer product.</li> <li>Eco-friendly-reduces the usage of insecticides for drains.</li> </ul>                                                   | • Standard style models.                                                                                      | 76mm to 305mm<br>3" to 12"                                                       | 50mm to 250mm<br>2" to 10"  | 7326 90 30  | 8-15        |
| Water Lock Mechanism     provides 2-way functionality:     1. Blocks solid waste entering into the drain.     2. Blocks insect entry from the                                             | • Models for elegant look to the drain.                                                                       | 138mm to150mm<br>5.5" to 6"                                                      | 100mm to 125mm<br>4" to 5"  | 7326 90 30  | 16          |
| drain.                                                                                                                                                                                    | <ul><li>HEAVY TRAFFIC</li><li>Heavy vehicular load bearing capacity models.</li></ul>                         | 127mm to 300mm<br>5" to 12"                                                      | 100mm to 250mm<br>4" to 10" | 7326 90 30  | 17          |
| SHOWER CHANNEL  Contemporary drainage technology for tasteful lifestyle.  Eco-friendly- reduces the usage of insecticides for drains.  Water Lock Mechanism provides 2-way functionality: | •Linear / vertical slots on grate.                                                                            | Width:<br>100mm to 150mm<br>4" to 6"<br>Length:<br>300mm to 1000mm<br>12" to 40" | 75mm to 100mm<br>3" to 4"   | 7326 90 30  | 19          |
| 1. Blocks solid waste entering into the drain. 2. Blocks insect entry from the drain.                                                                                                     | • Semi circular perforations on grate.                                                                        | Width:<br>100mm to 150mm<br>4" to 6"<br>Length:<br>300mm to 1000mm<br>12" to 40" | 75mm to 100mm<br>3" to 4"   | 7326 90 30  | 20          |
|                                                                                                                                                                                           | SQUARES • Square perforations on grate.                                                                       | Width:<br>100mm to 150mm<br>4" to 6"<br>Length:<br>300mm to 1000mm<br>12" to 40" | 75mm to 100mm<br>3" to 4"   | 7326 90 30  | 21          |
|                                                                                                                                                                                           | Reversible cover.     Insert matching marble / tile for seamless finish.     Reverse for bright steel finish. | Width:<br>100mm to 150mm<br>4" to 6"<br>Length:<br>300mm to 1000mm<br>12" to 40" | 75mm to 100mm<br>3" to 4"   | 7326 90 30  | 22          |
| CONVERTIBLE RING GRATING (C. • Can be converted to Chilly Cockroach Tra outer & inner filters.                                                                                            |                                                                                                               | 76mm to 156mm<br>3" to 6"                                                        | 50mm to 125mm<br>2" to 5"   | 7326 90 30  | 24-31       |
| SANITROKING  • Two-piece floor drain cover.  • Also available in lockable mechanism.  • Square and round frame.                                                                           |                                                                                                               | 76mm to 153m<br>3" to 6"                                                         | 50mm to 125mm<br>2" to 5"   | 7326 90 30  | 32-37       |
| SANISQUARE  • One-piece floor drain cover. • Square.                                                                                                                                      |                                                                                                               | 76mm to 156mm<br>3" to 6"                                                        | 50mm to 125mm<br>2" to 5"   | 7326 90 30  | 38          |
| PISTO SUPER  • One-piece floor drain cover. • Round.                                                                                                                                      |                                                                                                               | 55mm to150mm<br>2" to 6"                                                         | 40mm to 125mm<br>1.5" to 5" | 7326 90 30  | 39-40       |