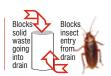

The CCT stops cockroaches etc. with the water lock mechanism working on the fact that cockroaches etc. are unable to cross water. The water level always present in between the inner and outer filters stops them.

The filters also stop solid waste from going down the drain thereby removing production of foul smell as well as the choking of drains.

### 1 Product 2 Way Functionality

- 1. Blocks cockroach and insect entry from the drain
- 2. Prevents solid waste going down drain