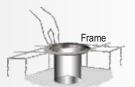

# Simple Steps to CCT Installation

Place CCT frame and fix with cementation

Place outer filter into frame so that it hangs in the drain

Place inner filter into the outer filter

Place jali (grating) on top