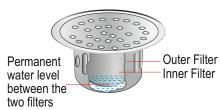

The CCT stops cockroaches etc. with the water lock mechanism working on the fact that cockroaches etc. are unable to cross water. The water level always present in between the inner and outer filters stops them.

CCT is ready with its water lock between outer and inner filters to stop cockroaches, choking and smelling

| S. No. | Item Code                                                                                                                                          | Product Picture | Technical Drawing                      | Price Per U  | Jnit in INR | Units   |
|--------|----------------------------------------------------------------------------------------------------------------------------------------------------|-----------------|----------------------------------------|--------------|-------------|---------|
|        |                                                                                                                                                    |                 |                                        | Gloss Finish | Matt Finish | Per Box |
| 1.     | CCT-SFC-76 Chilly Cockroach Trap Square Flat Cut Overall Size: 76mm X 76mm Drain Pipe Size: 50mm (2")                                              | (Loll)          | 76mm                                   | 645.00       | 695.00      | One     |
| 2.     | CCT-SRDFC-76 Chilly Cockroach Trap Square Ringo Design Flat Cut Overall Size: 76mm X 76mm Drain Pipe Size: 50mm (2")                               | (15.5)          | 76mm — 1                               | 930.00       | 990.00      | One     |
| 3.     | CCT-R-80 Chilly Cockroach Trap Round Overall Size: 80mm Drain Pipe Size: 50mm (2")                                                                 | No.             | 80mm<br>64mm<br>42mm                   | 590.00       | 650.00      | One     |
| 4.     | CCT-RRD-80 Chilly Cockroach Trap Round Ringo Design Overall Size: 80mm Drain Pipe Size: 50mm (2")                                                  | No.             | 80mm<br>64mm<br>42mm<br>1 43mm         | 875.00       | 945.00      | One     |
| 5.     | CCT-R-101 Chilly Cockroach Trap Round Overall Size: 101mm Drain Pipe Size: 75mm (3")                                                               | 11511           | 101mm                                  | 720.00       | 820.00      | One     |
| 6.     | CCT-RG-101 Chilly Cockroach Trap Round Gypsy Overall Size: 101mm Drain Pipe Size: 75mm (3") Waste Pipe Hole Size: 31mm (11/4")                     |                 | 101mm<br>80mm<br>33mm -<br>100 10 56mm | 730.00       | 830.00      | One     |
| 7.     | CCT-SFC-101 Chilly Cockroach Trap Square Flat Cut Overall Size: 101mm X 101mm Drain Pipe Size: 75mm (3")                                           |                 | 101mm<br>80mm                          | 825.00       | 925.00      | One     |
| 8.     | CCT-SGFC-101 Chilly Cockroach Trap Square Gypsy Flat Cut Overall Size: 101mm X 101mm Drain Pipe Size: 75mm (3") Waste Pipe Hole Size: 31mm (11/4") |                 | 101mm 88mm 33mm 356mm 56mm             | 835.00       | 935.00      | One     |