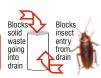

## **Know Your CCT**

The four part floor drain cover popularly known as Chilly Trap is effective in stopping cockroaches and other insects which normally enter living area from the drains not fitted with the CCT.

The CCT stops cockroaches etc. with the water lock mechanism working on the fact that cockroaches etc. are unable to cross water. The water level always present in between the inner and outer filters stops them.

The filters also stop solid waste from going down the drain thereby removing production of foul smell as well as the choking of drains.

### 1 Product 2 Way Functionality

- 1. Blocks cockroach and insect entry from the drain
- 2. Prevents solid waste going down drain