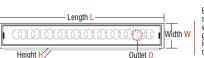

### CHILLY FLOOR DRAIN COVERS PORTFOLIO

| PRODUCT CATEGORY<br>& FEATURES                                                                                                                                                            | PRODUCT SUB CATEGORY<br>& FEATURES                                                                            | OVERALL SIZE<br>RANGE                                                            | DRAIN PIPE SIZE<br>RANGE    | HSN<br>CODE | PAGE<br>NO. |
|-------------------------------------------------------------------------------------------------------------------------------------------------------------------------------------------|---------------------------------------------------------------------------------------------------------------|----------------------------------------------------------------------------------|-----------------------------|-------------|-------------|
| <ul> <li>CHILLY COCKROACH TRAP</li> <li>Pioneer product.</li> <li>Eco-friendly-reduces the usage of insecticides for drains.</li> </ul>                                                   | • Standard style models.                                                                                      | 76mm to 305mm<br>3" to 12"                                                       | 50mm to 250mm<br>2" to 10"  | 7326 90 30  | 8-15        |
| Water Lock Mechanism     provides 2-way functionality:     1. Blocks solid waste entering into the drain.     2. Blocks insect entry from the                                             | • Models for elegant look to the drain.                                                                       | 138mm to150mm<br>5.5" to 6"                                                      | 100mm to 125mm<br>4" to 5"  | 7326 90 30  | 16          |
| drain.                                                                                                                                                                                    | <ul><li>HEAVY TRAFFIC</li><li>Heavy vehicular load bearing capacity models.</li></ul>                         | 127mm to 300mm<br>5" to 12"                                                      | 100mm to 250mm<br>4" to 10" | 7326 90 30  | 17          |
| SHOWER CHANNEL  Contemporary drainage technology for tasteful lifestyle.  Eco-friendly- reduces the usage of insecticides for drains.  Water Lock Mechanism provides 2-way functionality: | •Linear / vertical slots on grate.                                                                            | Width:<br>100mm to 150mm<br>4" to 6"<br>Length:<br>300mm to 1000mm<br>12" to 40" | 75mm to 100mm<br>3" to 4"   | 7326 90 30  | 19          |
| 1. Blocks solid waste entering into the drain. 2. Blocks insect entry from the drain.                                                                                                     | • Semi circular perforations on grate.                                                                        | Width:<br>100mm to 150mm<br>4" to 6"<br>Length:<br>300mm to 1000mm<br>12" to 40" | 75mm to 100mm<br>3" to 4"   | 7326 90 30  | 20          |
|                                                                                                                                                                                           | SQUARES • Square perforations on grate.                                                                       | Width:<br>100mm to 150mm<br>4" to 6"<br>Length:<br>300mm to 1000mm<br>12" to 40" | 75mm to 100mm<br>3" to 4"   | 7326 90 30  | 21          |
|                                                                                                                                                                                           | Reversible cover.     Insert matching marble / tile for seamless finish.     Reverse for bright steel finish. | Width:<br>100mm to 150mm<br>4" to 6"<br>Length:<br>300mm to 1000mm<br>12" to 40" | 75mm to 100mm<br>3" to 4"   | 7326 90 30  | 22          |
| CONVERTIBLE RING GRATING (C. • Can be converted to Chilly Cockroach Tra outer & inner filters.                                                                                            |                                                                                                               | 76mm to 156mm<br>3" to 6"                                                        | 50mm to 125mm<br>2" to 5"   | 7326 90 30  | 24-31       |
| SANITROKING  • Two-piece floor drain cover.  • Also available in lockable mechanism.  • Square and round frame.                                                                           |                                                                                                               | 76mm to 153m<br>3" to 6"                                                         | 50mm to 125mm<br>2" to 5"   | 7326 90 30  | 32-37       |
| SANISQUARE  • One-piece floor drain cover. • Square.                                                                                                                                      |                                                                                                               | 76mm to 156mm<br>3" to 6"                                                        | 50mm to 125mm<br>2" to 5"   | 7326 90 30  | 38          |
| PISTO SUPER  • One-piece floor drain cover. • Round.                                                                                                                                      |                                                                                                               | 55mm to150mm<br>2" to 6"                                                         | 40mm to 125mm<br>1.5" to 5" | 7326 90 30  | 39-40       |