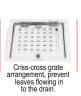

### **CHILLY FLOOR DRAIN COVERS PORTFOLIO**

| Officer record bright Governor Offit Gelo                                                                                                                                                    |                                                                                                                                                                                                                                                                                                                |                                                                                |                           |             |             |
|----------------------------------------------------------------------------------------------------------------------------------------------------------------------------------------------|----------------------------------------------------------------------------------------------------------------------------------------------------------------------------------------------------------------------------------------------------------------------------------------------------------------|--------------------------------------------------------------------------------|---------------------------|-------------|-------------|
| PRODUCT CATEGORY<br>& FEATURES                                                                                                                                                               | PRODUCT SUB CATEGORY<br>& FEATURES                                                                                                                                                                                                                                                                             | OVERALL SIZE<br>RANGE                                                          | DRAIN PIPE SIZE<br>RANGE  | HSN<br>CODE | PAGE<br>NO. |
| INDIA KING  •Three-piece floor drain cover with lid. •Square and round frame.                                                                                                                |                                                                                                                                                                                                                                                                                                                | 127mm to 156mm<br>5" to 6"                                                     | 100mm<br>4"               | 7326 90 30  | 41-42       |
| GOLDEN CLASSIC  One-piece floor drain cover, heavy, flat-c Round.                                                                                                                            | rut with linear slots.                                                                                                                                                                                                                                                                                         | 60mm to 127mm<br>2.25" to 5"                                                   | 50mm to 100mm<br>2" to 4" | 7326 90 30  | 43          |
| VERTICAL GRATING     One-piece floor drain cover, heavy, flat-one wall drains (on roof/ terrace/ balcone Use as vertical or horizontal grate.     Square.                                    |                                                                                                                                                                                                                                                                                                                | 82mm to 200mm<br>3.25" to 8"                                                   | 50mm to 150mm<br>2" to 6" | 7326 90 30  | 44          |
| TERRACE GRATE  Grate designed for managing smooth water flow for drains on                                                                                                                   | OME WITH SPIGOT     Vertical slots on dome to facilitate maximum water flow.     Dome secured with 3 SS screws.                                                                                                                                                                                                | 150mm<br>6"                                                                    | 100mm<br>4"               | 7326 90 30  | 45          |
| <ul><li>Terrace</li><li>Balcony</li><li>Exterior</li></ul>                                                                                                                                   | SCUPPER GRATE  • Heavy duty grate suitable for drain pipe in wall as well as in floor.                                                                                                                                                                                                                         | NA                                                                             | 100mm<br>4"               | 7326 90 30  | 45          |
|                                                                                                                                                                                              | DOUBLE GRATE WITH FRAME AND HINGE  • Double Grate for extra-protection of exterior drains.  • Criss - cross grate arrangement, prevent leaves flowing in to the drain.  • During times of heavy flow, top grate can be lifted for fast water flow.  • Upper grate can be easily lifted with knob for cleaning. | 105mm to 175mm<br>4" to 7"                                                     | 75mm to 150mm<br>3" to 6" | 7326 90 30  | 46          |
| CLEANOUT     Entrance point into the drainage system for drain cleaning, clearing blockages or camera inspections.                                                                           | VINTAGE • Standard style models.                                                                                                                                                                                                                                                                               | 102mm to 203mm<br>4" to 8"                                                     | 75mm to150mm<br>3" to 6"  | 7326 90 30  | 48          |
| <ul> <li>Helps create prospective drain point.</li> <li>Cover for inactive drain.</li> <li>Cover sealed with rubber washer and 3<br/>SS screws.</li> </ul>                                   | HEAVY TRAFFIC  • Heavy vehicular load bearing capacity models.                                                                                                                                                                                                                                                 | 125mm to 300mm<br>5" to 12"                                                    | 75mm to 200mm<br>3" to 8" | 7326 90 30  | 49          |
| RAIL GRATING  • Ideal for continuous & big drains.  • Application Areas:  • Swimming Pools Overflow  • Public Fountains Overflow  • Building Ramps  • Industrial/Commercial Kitchens  • etc. |                                                                                                                                                                                                                                                                                                                | Width:<br>50mm to 300mm<br>2" to 12"<br>Length:<br>150mm to 600mm<br>6" to 24" | NA                        | 7326 90 30  | 50-51       |
| MANHOLE COVER  Manhole Cover, fabricated from SS 304 st stability & durability.  Cover sealed with rubber washer and 4 SS                                                                    | ·                                                                                                                                                                                                                                                                                                              | 375mm to 600mm<br>15" to 24"                                                   | NA                        | 7326 90 30  | 53          |
| GULLY TRAP COVER  • Gully Trap Cover, fabricated from SS 304 sheet of optimum thickness for stability & durability.  • Cover sealed with rubber washer and 4 SS screws.                      |                                                                                                                                                                                                                                                                                                                | 150mm to 300mm<br>6" to 12"                                                    | NA                        | 7326 90 30  | 54          |
| • Chilly On-Demand Floor Drain Covers are of glad to connect.                                                                                                                                | installation, dimensions. For wa                                                                                                                                                                                                                                                                               | ay forward, we will be                                                         | 7326 90 30                | 55          |             |