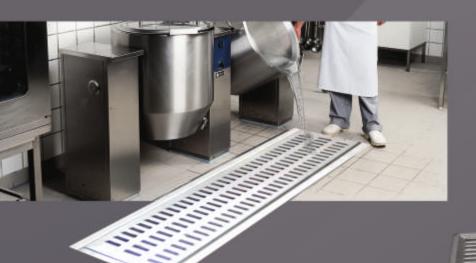

### CHILLY FLOOR DRAIN COVERS PORTFOLIO

| PRODUCT CATEGORY<br>& FEATURES                                                                                                                                                            | PRODUCT SUB CATEGORY<br>& FEATURES                                                                            | OVERALL SIZE<br>RANGE                                                            | DRAIN PIPE SIZE<br>RANGE    | HSN<br>CODE | PAGE<br>NO. |
|-------------------------------------------------------------------------------------------------------------------------------------------------------------------------------------------|---------------------------------------------------------------------------------------------------------------|----------------------------------------------------------------------------------|-----------------------------|-------------|-------------|
| <ul> <li>CHILLY COCKROACH TRAP</li> <li>Pioneer product.</li> <li>Eco-friendly-reduces the usage of insecticides for drains.</li> </ul>                                                   | • Standard style models.                                                                                      | 76mm to 305mm<br>3" to 12"                                                       | 50mm to 250mm<br>2" to 10"  | 7326 90 30  | 8-15        |
| Water Lock Mechanism     provides 2-way functionality:     1. Blocks solid waste entering into the drain.     2. Blocks insect entry from the                                             | • Models for elegant look to the drain.                                                                       | 138mm to150mm<br>5.5" to 6"                                                      | 100mm to 125mm<br>4" to 5"  | 7326 90 30  | 16          |
| drain.                                                                                                                                                                                    | <ul><li>HEAVY TRAFFIC</li><li>Heavy vehicular load bearing capacity models.</li></ul>                         | 127mm to 300mm<br>5" to 12"                                                      | 100mm to 250mm<br>4" to 10" | 7326 90 30  | 17          |
| SHOWER CHANNEL  Contemporary drainage technology for tasteful lifestyle.  Eco-friendly- reduces the usage of insecticides for drains.  Water Lock Mechanism provides 2-way functionality: | •Linear / vertical slots on grate.                                                                            | Width:<br>100mm to 150mm<br>4" to 6"<br>Length:<br>300mm to 1000mm<br>12" to 40" | 75mm to 100mm<br>3" to 4"   | 7326 90 30  | 19          |
| 1. Blocks solid waste entering into the drain. 2. Blocks insect entry from the drain.                                                                                                     | • Semi circular perforations on grate.                                                                        | Width:<br>100mm to 150mm<br>4" to 6"<br>Length:<br>300mm to 1000mm<br>12" to 40" | 75mm to 100mm<br>3" to 4"   | 7326 90 30  | 20          |
|                                                                                                                                                                                           | SQUARES • Square perforations on grate.                                                                       | Width:<br>100mm to 150mm<br>4" to 6"<br>Length:<br>300mm to 1000mm<br>12" to 40" | 75mm to 100mm<br>3" to 4"   | 7326 90 30  | 21          |
|                                                                                                                                                                                           | Reversible cover.     Insert matching marble / tile for seamless finish.     Reverse for bright steel finish. | Width:<br>100mm to 150mm<br>4" to 6"<br>Length:<br>300mm to 1000mm<br>12" to 40" | 75mm to 100mm<br>3" to 4"   | 7326 90 30  | 22          |
| CONVERTIBLE RING GRATING (C. • Can be converted to Chilly Cockroach Tra outer & inner filters.                                                                                            |                                                                                                               | 76mm to 156mm<br>3" to 6"                                                        | 50mm to 125mm<br>2" to 5"   | 7326 90 30  | 24-31       |
| SANITROKING  • Two-piece floor drain cover.  • Also available in lockable mechanism.  • Square and round frame.                                                                           |                                                                                                               | 76mm to 153m<br>3" to 6"                                                         | 50mm to 125mm<br>2" to 5"   | 7326 90 30  | 32-37       |
| SANISQUARE  • One-piece floor drain cover. • Square.                                                                                                                                      |                                                                                                               | 76mm to 156mm<br>3" to 6"                                                        | 50mm to 125mm<br>2" to 5"   | 7326 90 30  | 38          |
| PISTO SUPER  • One-piece floor drain cover. • Round.                                                                                                                                      |                                                                                                               | 55mm to150mm<br>2" to 6"                                                         | 40mm to 125mm<br>1.5" to 5" | 7326 90 30  | 39-40       |