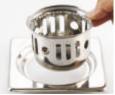

## **Know Your CCT**

The four part floor drain cover popularly known as Chilly Trap is effective in stopping cockroaches and other insects which normally enter living area from the drains not fitted with the CCT.

The CCT stops cockroaches etc. with the water lock mechanism working on the fact that cockroaches etc. are unable to cross water. The water level always present in between the inner and outer filters stops them.

The filters also stop solid waste from going down the drain thereby removing production of foul smell as well as the choking of drains.