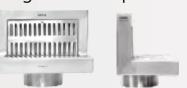

## **Know Your CCT**

The four part floor drain cover popularly known as Chilly Trap is effective in stopping cockroaches and other insects which normally enter living area from the drains not fitted with the CCT.

The CCT stops cockroaches etc. with the water lock mechanism working on the fact that cockroaches etc. are unable to cross water. The water level always present in between the inner and outer filters stops them.

The filters also stop solid waste from going down the drain thereby removing production of foul smell as well as the choking of drains.