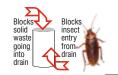

The CCT stops cockroaches etc. with the water lock mechanism working on the fact that cockroaches etc. are unable to cross water. The water level always present in between the inner and outer filters stops them.

The filters also stop solid waste from going down the drain thereby removing production of foul smell as well as the choking of drains.

### 1 Product 2 Way Functionality

- 1. Blocks cockroach and insect entry from the drain
- 2. Prevents solid waste going down drain