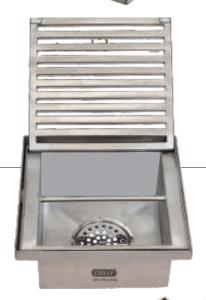

## **Know Your CCT**

The four part floor drain cover popularly known as Chilly Trap is effective in stopping cockroaches and other insects which normally enter living area from the drains not fitted with the CCT.

# Simple Steps to CCT Installation

Place CCT frame and fix with cementation

Place outer filter into frame so that it hangs in the drain

Place inner filter into the outer filter

Place jali (grating) on top

CCT is ready with its water lock between outer and inner filters to stop cockroaches, choking and smelling

| S. No. | Item Code                                                                                                                                          | Product Picture | Technical Drawing                      | Price Per U  | Jnit in INR | Units   |
|--------|----------------------------------------------------------------------------------------------------------------------------------------------------|-----------------|----------------------------------------|--------------|-------------|---------|
|        |                                                                                                                                                    |                 |                                        | Gloss Finish | Matt Finish | Per Box |
| 1.     | CCT-SFC-76 Chilly Cockroach Trap Square Flat Cut Overall Size: 76mm X 76mm Drain Pipe Size: 50mm (2")                                              | (Loll)          | 76mm                                   | 645.00       | 695.00      | One     |
| 2.     | CCT-SRDFC-76 Chilly Cockroach Trap Square Ringo Design Flat Cut Overall Size: 76mm X 76mm Drain Pipe Size: 50mm (2")                               | (15.5)          | 76mm — 1                               | 930.00       | 990.00      | One     |
| 3.     | CCT-R-80 Chilly Cockroach Trap Round Overall Size: 80mm Drain Pipe Size: 50mm (2")                                                                 | No.             | 80mm<br>64mm<br>42mm                   | 590.00       | 650.00      | One     |
| 4.     | CCT-RRD-80 Chilly Cockroach Trap Round Ringo Design Overall Size: 80mm Drain Pipe Size: 50mm (2")                                                  | No.             | 80mm<br>64mm<br>42mm<br>1 43mm         | 875.00       | 945.00      | One     |
| 5.     | CCT-R-101 Chilly Cockroach Trap Round Overall Size: 101mm Drain Pipe Size: 75mm (3")                                                               | 11511           | 101mm                                  | 720.00       | 820.00      | One     |
| 6.     | CCT-RG-101 Chilly Cockroach Trap Round Gypsy Overall Size: 101mm Drain Pipe Size: 75mm (3") Waste Pipe Hole Size: 31mm (11/4")                     |                 | 101mm<br>80mm<br>33mm -<br>100 10 56mm | 730.00       | 830.00      | One     |
| 7.     | CCT-SFC-101 Chilly Cockroach Trap Square Flat Cut Overall Size: 101mm X 101mm Drain Pipe Size: 75mm (3")                                           |                 | 101mm<br>80mm                          | 825.00       | 925.00      | One     |
| 8.     | CCT-SGFC-101 Chilly Cockroach Trap Square Gypsy Flat Cut Overall Size: 101mm X 101mm Drain Pipe Size: 75mm (3") Waste Pipe Hole Size: 31mm (11/4") |                 | 101mm 88mm 33mm 356mm 56mm             | 835.00       | 935.00      | One     |