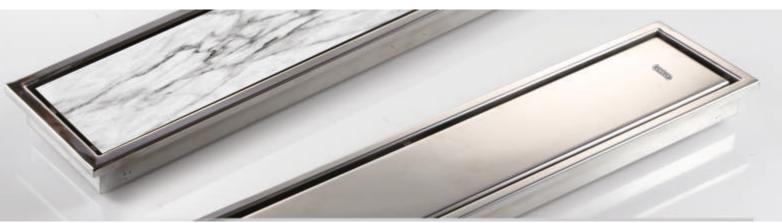

### CHILLY FLOOR DRAIN COVERS PORTFOLIO

| PRODUCT CATEGORY<br>& FEATURES                                                                                                                                                            | PRODUCT SUB CATEGORY<br>& FEATURES                                                                            | OVERALL SIZE<br>RANGE                                                            | DRAIN PIPE SIZE<br>RANGE    | HSN<br>CODE | PAGE<br>NO. |
|-------------------------------------------------------------------------------------------------------------------------------------------------------------------------------------------|---------------------------------------------------------------------------------------------------------------|----------------------------------------------------------------------------------|-----------------------------|-------------|-------------|
| <ul> <li>CHILLY COCKROACH TRAP</li> <li>Pioneer product.</li> <li>Eco-friendly-reduces the usage of insecticides for drains.</li> </ul>                                                   | • Standard style models.                                                                                      | 76mm to 305mm<br>3" to 12"                                                       | 50mm to 250mm<br>2" to 10"  | 7326 90 30  | 8-15        |
| Water Lock Mechanism     provides 2-way functionality:     1. Blocks solid waste entering into the drain.     2. Blocks insect entry from the                                             | • Models for elegant look to the drain.                                                                       | 138mm to150mm<br>5.5" to 6"                                                      | 100mm to 125mm<br>4" to 5"  | 7326 90 30  | 16          |
| drain.                                                                                                                                                                                    | <ul><li>HEAVY TRAFFIC</li><li>Heavy vehicular load bearing capacity models.</li></ul>                         | 127mm to 300mm<br>5" to 12"                                                      | 100mm to 250mm<br>4" to 10" | 7326 90 30  | 17          |
| SHOWER CHANNEL  Contemporary drainage technology for tasteful lifestyle.  Eco-friendly- reduces the usage of insecticides for drains.  Water Lock Mechanism provides 2-way functionality: | •Linear / vertical slots on grate.                                                                            | Width:<br>100mm to 150mm<br>4" to 6"<br>Length:<br>300mm to 1000mm<br>12" to 40" | 75mm to 100mm<br>3" to 4"   | 7326 90 30  | 19          |
| 1. Blocks solid waste entering into the drain. 2. Blocks insect entry from the drain.                                                                                                     | • Semi circular perforations on grate.                                                                        | Width:<br>100mm to 150mm<br>4" to 6"<br>Length:<br>300mm to 1000mm<br>12" to 40" | 75mm to 100mm<br>3" to 4"   | 7326 90 30  | 20          |
|                                                                                                                                                                                           | SQUARES • Square perforations on grate.                                                                       | Width:<br>100mm to 150mm<br>4" to 6"<br>Length:<br>300mm to 1000mm<br>12" to 40" | 75mm to 100mm<br>3" to 4"   | 7326 90 30  | 21          |
|                                                                                                                                                                                           | Reversible cover.     Insert matching marble / tile for seamless finish.     Reverse for bright steel finish. | Width:<br>100mm to 150mm<br>4" to 6"<br>Length:<br>300mm to 1000mm<br>12" to 40" | 75mm to 100mm<br>3" to 4"   | 7326 90 30  | 22          |
| CONVERTIBLE RING GRATING (C. • Can be converted to Chilly Cockroach Tra outer & inner filters.                                                                                            |                                                                                                               | 76mm to 156mm<br>3" to 6"                                                        | 50mm to 125mm<br>2" to 5"   | 7326 90 30  | 24-31       |
| SANITROKING  • Two-piece floor drain cover.  • Also available in lockable mechanism.  • Square and round frame.                                                                           |                                                                                                               | 76mm to 153m<br>3" to 6"                                                         | 50mm to 125mm<br>2" to 5"   | 7326 90 30  | 32-37       |
| SANISQUARE  • One-piece floor drain cover. • Square.                                                                                                                                      |                                                                                                               | 76mm to 156mm<br>3" to 6"                                                        | 50mm to 125mm<br>2" to 5"   | 7326 90 30  | 38          |
| PISTO SUPER  • One-piece floor drain cover. • Round.                                                                                                                                      |                                                                                                               | 55mm to150mm<br>2" to 6"                                                         | 40mm to 125mm<br>1.5" to 5" | 7326 90 30  | 39-40       |