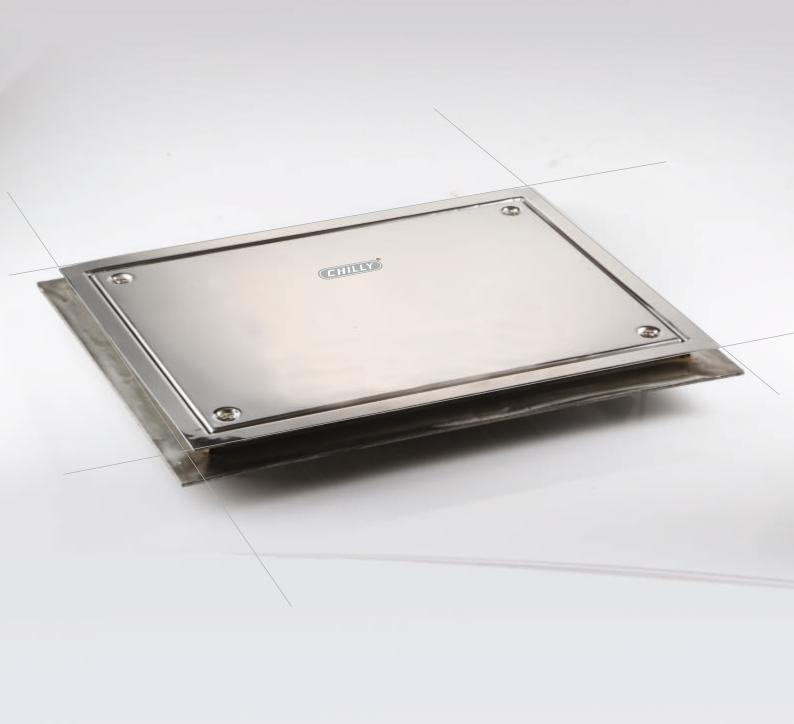

## **Know Your CCT**

The four part floor drain cover popularly known as Chilly Trap is effective in stopping cockroaches and other insects which normally enter living area from the drains not fitted with the CCT.

The CCT stops cockroaches etc. with the water lock mechanism working on the fact that cockroaches etc. are unable to cross water. The water level always present in between the inner and outer filters stops them.

The filters also stop solid waste from going down the drain thereby removing production of foul smell as well as the choking of drains.