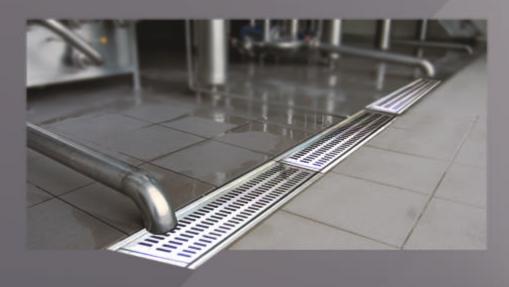

### CHILLY FLOOR DRAIN COVERS PORTFOLIO

| PRODUCT CATEGORY<br>& FEATURES                                                                                                                                                            | PRODUCT SUB CATEGORY<br>& FEATURES                                                                            | OVERALL SIZE<br>RANGE                                                            | DRAIN PIPE SIZE<br>RANGE    | HSN<br>CODE | PAGE<br>NO. |
|-------------------------------------------------------------------------------------------------------------------------------------------------------------------------------------------|---------------------------------------------------------------------------------------------------------------|----------------------------------------------------------------------------------|-----------------------------|-------------|-------------|
| <ul> <li>CHILLY COCKROACH TRAP</li> <li>Pioneer product.</li> <li>Eco-friendly-reduces the usage of insecticides for drains.</li> </ul>                                                   | • Standard style models.                                                                                      | 76mm to 305mm<br>3" to 12"                                                       | 50mm to 250mm<br>2" to 10"  | 7326 90 30  | 8-15        |
| Water Lock Mechanism     provides 2-way functionality:     1. Blocks solid waste entering into the drain.     2. Blocks insect entry from the                                             | • Models for elegant look to the drain.                                                                       | 138mm to150mm<br>5.5" to 6"                                                      | 100mm to 125mm<br>4" to 5"  | 7326 90 30  | 16          |
| drain.                                                                                                                                                                                    | <ul><li>HEAVY TRAFFIC</li><li>Heavy vehicular load bearing capacity models.</li></ul>                         | 127mm to 300mm<br>5" to 12"                                                      | 100mm to 250mm<br>4" to 10" | 7326 90 30  | 17          |
| SHOWER CHANNEL  Contemporary drainage technology for tasteful lifestyle.  Eco-friendly- reduces the usage of insecticides for drains.  Water Lock Mechanism provides 2-way functionality: | •Linear / vertical slots on grate.                                                                            | Width:<br>100mm to 150mm<br>4" to 6"<br>Length:<br>300mm to 1000mm<br>12" to 40" | 75mm to 100mm<br>3" to 4"   | 7326 90 30  | 19          |
| 1. Blocks solid waste entering into the drain. 2. Blocks insect entry from the drain.                                                                                                     | • Semi circular perforations on grate.                                                                        | Width:<br>100mm to 150mm<br>4" to 6"<br>Length:<br>300mm to 1000mm<br>12" to 40" | 75mm to 100mm<br>3" to 4"   | 7326 90 30  | 20          |
|                                                                                                                                                                                           | SQUARES • Square perforations on grate.                                                                       | Width:<br>100mm to 150mm<br>4" to 6"<br>Length:<br>300mm to 1000mm<br>12" to 40" | 75mm to 100mm<br>3" to 4"   | 7326 90 30  | 21          |
|                                                                                                                                                                                           | Reversible cover.     Insert matching marble / tile for seamless finish.     Reverse for bright steel finish. | Width:<br>100mm to 150mm<br>4" to 6"<br>Length:<br>300mm to 1000mm<br>12" to 40" | 75mm to 100mm<br>3" to 4"   | 7326 90 30  | 22          |
| CONVERTIBLE RING GRATING (C. • Can be converted to Chilly Cockroach Tra outer & inner filters.                                                                                            |                                                                                                               | 76mm to 156mm<br>3" to 6"                                                        | 50mm to 125mm<br>2" to 5"   | 7326 90 30  | 24-31       |
| SANITROKING  • Two-piece floor drain cover.  • Also available in lockable mechanism.  • Square and round frame.                                                                           |                                                                                                               | 76mm to 153m<br>3" to 6"                                                         | 50mm to 125mm<br>2" to 5"   | 7326 90 30  | 32-37       |
| SANISQUARE  • One-piece floor drain cover. • Square.                                                                                                                                      |                                                                                                               | 76mm to 156mm<br>3" to 6"                                                        | 50mm to 125mm<br>2" to 5"   | 7326 90 30  | 38          |
| PISTO SUPER  • One-piece floor drain cover. • Round.                                                                                                                                      |                                                                                                               | 55mm to150mm<br>2" to 6"                                                         | 40mm to 125mm<br>1.5" to 5" | 7326 90 30  | 39-40       |