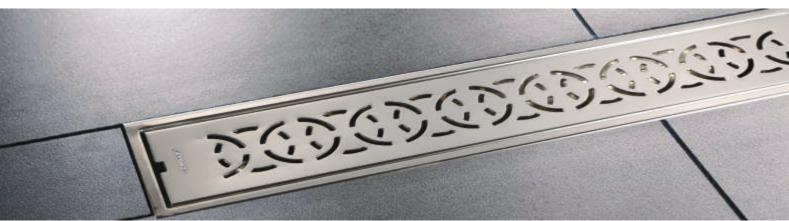

### CHILLY FLOOR DRAIN COVERS PORTFOLIO

| PRODUCT CATEGORY<br>& FEATURES                                                                                                                                                            | PRODUCT SUB CATEGORY<br>& FEATURES                                                                            | OVERALL SIZE<br>RANGE                                                            | DRAIN PIPE SIZE<br>RANGE    | HSN<br>CODE | PAGE<br>NO. |
|-------------------------------------------------------------------------------------------------------------------------------------------------------------------------------------------|---------------------------------------------------------------------------------------------------------------|----------------------------------------------------------------------------------|-----------------------------|-------------|-------------|
| <ul> <li>CHILLY COCKROACH TRAP</li> <li>Pioneer product.</li> <li>Eco-friendly-reduces the usage of insecticides for drains.</li> </ul>                                                   | • Standard style models.                                                                                      | 76mm to 305mm<br>3" to 12"                                                       | 50mm to 250mm<br>2" to 10"  | 7326 90 30  | 8-15        |
| Water Lock Mechanism     provides 2-way functionality:     1. Blocks solid waste entering into the drain.     2. Blocks insect entry from the                                             | • Models for elegant look to the drain.                                                                       | 138mm to150mm<br>5.5" to 6"                                                      | 100mm to 125mm<br>4" to 5"  | 7326 90 30  | 16          |
| drain.                                                                                                                                                                                    | <ul><li>HEAVY TRAFFIC</li><li>Heavy vehicular load bearing capacity models.</li></ul>                         | 127mm to 300mm<br>5" to 12"                                                      | 100mm to 250mm<br>4" to 10" | 7326 90 30  | 17          |
| SHOWER CHANNEL  Contemporary drainage technology for tasteful lifestyle.  Eco-friendly- reduces the usage of insecticides for drains.  Water Lock Mechanism provides 2-way functionality: | •Linear / vertical slots on grate.                                                                            | Width:<br>100mm to 150mm<br>4" to 6"<br>Length:<br>300mm to 1000mm<br>12" to 40" | 75mm to 100mm<br>3" to 4"   | 7326 90 30  | 19          |
| 1. Blocks solid waste entering into the drain. 2. Blocks insect entry from the drain.                                                                                                     | • Semi circular perforations on grate.                                                                        | Width:<br>100mm to 150mm<br>4" to 6"<br>Length:<br>300mm to 1000mm<br>12" to 40" | 75mm to 100mm<br>3" to 4"   | 7326 90 30  | 20          |
|                                                                                                                                                                                           | SQUARES • Square perforations on grate.                                                                       | Width:<br>100mm to 150mm<br>4" to 6"<br>Length:<br>300mm to 1000mm<br>12" to 40" | 75mm to 100mm<br>3" to 4"   | 7326 90 30  | 21          |
|                                                                                                                                                                                           | Reversible cover.     Insert matching marble / tile for seamless finish.     Reverse for bright steel finish. | Width:<br>100mm to 150mm<br>4" to 6"<br>Length:<br>300mm to 1000mm<br>12" to 40" | 75mm to 100mm<br>3" to 4"   | 7326 90 30  | 22          |
| CONVERTIBLE RING GRATING (C. • Can be converted to Chilly Cockroach Tra outer & inner filters.                                                                                            |                                                                                                               | 76mm to 156mm<br>3" to 6"                                                        | 50mm to 125mm<br>2" to 5"   | 7326 90 30  | 24-31       |
| SANITROKING  • Two-piece floor drain cover.  • Also available in lockable mechanism.  • Square and round frame.                                                                           |                                                                                                               | 76mm to 153m<br>3" to 6"                                                         | 50mm to 125mm<br>2" to 5"   | 7326 90 30  | 32-37       |
| SANISQUARE  • One-piece floor drain cover. • Square.                                                                                                                                      |                                                                                                               | 76mm to 156mm<br>3" to 6"                                                        | 50mm to 125mm<br>2" to 5"   | 7326 90 30  | 38          |
| PISTO SUPER  • One-piece floor drain cover. • Round.                                                                                                                                      |                                                                                                               | 55mm to150mm<br>2" to 6"                                                         | 40mm to 125mm<br>1.5" to 5" | 7326 90 30  | 39-40       |