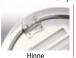

### **CHILLY FLOOR DRAIN COVERS PORTFOLIO**

| Officer record bright Governor Offit Gelo                                                                                                                                                    |                                                                                                                                                                                                                                                                                                                |                                                                                |                           |             |             |
|----------------------------------------------------------------------------------------------------------------------------------------------------------------------------------------------|----------------------------------------------------------------------------------------------------------------------------------------------------------------------------------------------------------------------------------------------------------------------------------------------------------------|--------------------------------------------------------------------------------|---------------------------|-------------|-------------|
| PRODUCT CATEGORY<br>& FEATURES                                                                                                                                                               | PRODUCT SUB CATEGORY<br>& FEATURES                                                                                                                                                                                                                                                                             | OVERALL SIZE<br>RANGE                                                          | DRAIN PIPE SIZE<br>RANGE  | HSN<br>CODE | PAGE<br>NO. |
| INDIA KING  •Three-piece floor drain cover with lid. •Square and round frame.                                                                                                                |                                                                                                                                                                                                                                                                                                                | 127mm to 156mm<br>5" to 6"                                                     | 100mm<br>4"               | 7326 90 30  | 41-42       |
| GOLDEN CLASSIC  One-piece floor drain cover, heavy, flat-c Round.                                                                                                                            | rut with linear slots.                                                                                                                                                                                                                                                                                         | 60mm to 127mm<br>2.25" to 5"                                                   | 50mm to 100mm<br>2" to 4" | 7326 90 30  | 43          |
| VERTICAL GRATING     One-piece floor drain cover, heavy, flat-one wall drains (on roof/ terrace/ balcone Use as vertical or horizontal grate.     Square.                                    |                                                                                                                                                                                                                                                                                                                | 82mm to 200mm<br>3.25" to 8"                                                   | 50mm to 150mm<br>2" to 6" | 7326 90 30  | 44          |
| TERRACE GRATE  Grate designed for managing smooth water flow for drains on                                                                                                                   | OME WITH SPIGOT     Vertical slots on dome to facilitate maximum water flow.     Dome secured with 3 SS screws.                                                                                                                                                                                                | 150mm<br>6"                                                                    | 100mm<br>4"               | 7326 90 30  | 45          |
| <ul><li>Terrace</li><li>Balcony</li><li>Exterior</li></ul>                                                                                                                                   | SCUPPER GRATE  • Heavy duty grate suitable for drain pipe in wall as well as in floor.                                                                                                                                                                                                                         | NA                                                                             | 100mm<br>4"               | 7326 90 30  | 45          |
|                                                                                                                                                                                              | DOUBLE GRATE WITH FRAME AND HINGE  • Double Grate for extra-protection of exterior drains.  • Criss - cross grate arrangement, prevent leaves flowing in to the drain.  • During times of heavy flow, top grate can be lifted for fast water flow.  • Upper grate can be easily lifted with knob for cleaning. | 105mm to 175mm<br>4" to 7"                                                     | 75mm to 150mm<br>3" to 6" | 7326 90 30  | 46          |
| CLEANOUT     Entrance point into the drainage system for drain cleaning, clearing blockages or camera inspections.                                                                           | VINTAGE • Standard style models.                                                                                                                                                                                                                                                                               | 102mm to 203mm<br>4" to 8"                                                     | 75mm to150mm<br>3" to 6"  | 7326 90 30  | 48          |
| <ul> <li>Helps create prospective drain point.</li> <li>Cover for inactive drain.</li> <li>Cover sealed with rubber washer and 3<br/>SS screws.</li> </ul>                                   | HEAVY TRAFFIC  • Heavy vehicular load bearing capacity models.                                                                                                                                                                                                                                                 | 125mm to 300mm<br>5" to 12"                                                    | 75mm to 200mm<br>3" to 8" | 7326 90 30  | 49          |
| RAIL GRATING  • Ideal for continuous & big drains.  • Application Areas:  • Swimming Pools Overflow  • Public Fountains Overflow  • Building Ramps  • Industrial/Commercial Kitchens  • etc. |                                                                                                                                                                                                                                                                                                                | Width:<br>50mm to 300mm<br>2" to 12"<br>Length:<br>150mm to 600mm<br>6" to 24" | NA                        | 7326 90 30  | 50-51       |
| MANHOLE COVER  Manhole Cover, fabricated from SS 304 st stability & durability.  Cover sealed with rubber washer and 4 SS                                                                    | ·                                                                                                                                                                                                                                                                                                              | 375mm to 600mm<br>15" to 24"                                                   | NA                        | 7326 90 30  | 53          |
| GULLY TRAP COVER  • Gully Trap Cover, fabricated from SS 304 sheet of optimum thickness for stability & durability.  • Cover sealed with rubber washer and 4 SS screws.                      |                                                                                                                                                                                                                                                                                                                | 150mm to 300mm<br>6" to 12"                                                    | NA                        | 7326 90 30  | 54          |
| • Chilly On-Demand Floor Drain Covers are of glad to connect.                                                                                                                                | installation, dimensions. For wa                                                                                                                                                                                                                                                                               | ay forward, we will be                                                         | 7326 90 30                | 55          |             |