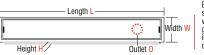

### CHILLY FLOOR DRAIN COVERS PORTFOLIO

| PRODUCT CATEGORY<br>& FEATURES                                                                                                                                                            | PRODUCT SUB CATEGORY<br>& FEATURES                                                                            | OVERALL SIZE<br>RANGE                                                            | DRAIN PIPE SIZE<br>RANGE    | HSN<br>CODE | PAGE<br>NO. |
|-------------------------------------------------------------------------------------------------------------------------------------------------------------------------------------------|---------------------------------------------------------------------------------------------------------------|----------------------------------------------------------------------------------|-----------------------------|-------------|-------------|
| <ul> <li>CHILLY COCKROACH TRAP</li> <li>Pioneer product.</li> <li>Eco-friendly-reduces the usage of insecticides for drains.</li> </ul>                                                   | • Standard style models.                                                                                      | 76mm to 305mm<br>3" to 12"                                                       | 50mm to 250mm<br>2" to 10"  | 7326 90 30  | 8-15        |
| Water Lock Mechanism     provides 2-way functionality:     1. Blocks solid waste entering into the drain.     2. Blocks insect entry from the                                             | • Models for elegant look to the drain.                                                                       | 138mm to150mm<br>5.5" to 6"                                                      | 100mm to 125mm<br>4" to 5"  | 7326 90 30  | 16          |
| drain.                                                                                                                                                                                    | <ul><li>HEAVY TRAFFIC</li><li>Heavy vehicular load bearing capacity models.</li></ul>                         | 127mm to 300mm<br>5" to 12"                                                      | 100mm to 250mm<br>4" to 10" | 7326 90 30  | 17          |
| SHOWER CHANNEL  Contemporary drainage technology for tasteful lifestyle.  Eco-friendly- reduces the usage of insecticides for drains.  Water Lock Mechanism provides 2-way functionality: | •Linear / vertical slots on grate.                                                                            | Width:<br>100mm to 150mm<br>4" to 6"<br>Length:<br>300mm to 1000mm<br>12" to 40" | 75mm to 100mm<br>3" to 4"   | 7326 90 30  | 19          |
| 1. Blocks solid waste entering into the drain. 2. Blocks insect entry from the drain.                                                                                                     | • Semi circular perforations on grate.                                                                        | Width:<br>100mm to 150mm<br>4" to 6"<br>Length:<br>300mm to 1000mm<br>12" to 40" | 75mm to 100mm<br>3" to 4"   | 7326 90 30  | 20          |
|                                                                                                                                                                                           | SQUARES • Square perforations on grate.                                                                       | Width:<br>100mm to 150mm<br>4" to 6"<br>Length:<br>300mm to 1000mm<br>12" to 40" | 75mm to 100mm<br>3" to 4"   | 7326 90 30  | 21          |
|                                                                                                                                                                                           | Reversible cover.     Insert matching marble / tile for seamless finish.     Reverse for bright steel finish. | Width:<br>100mm to 150mm<br>4" to 6"<br>Length:<br>300mm to 1000mm<br>12" to 40" | 75mm to 100mm<br>3" to 4"   | 7326 90 30  | 22          |
| CONVERTIBLE RING GRATING (C. • Can be converted to Chilly Cockroach Tra outer & inner filters.                                                                                            |                                                                                                               | 76mm to 156mm<br>3" to 6"                                                        | 50mm to 125mm<br>2" to 5"   | 7326 90 30  | 24-31       |
| SANITROKING  • Two-piece floor drain cover.  • Also available in lockable mechanism.  • Square and round frame.                                                                           |                                                                                                               | 76mm to 153m<br>3" to 6"                                                         | 50mm to 125mm<br>2" to 5"   | 7326 90 30  | 32-37       |
| SANISQUARE  • One-piece floor drain cover. • Square.                                                                                                                                      |                                                                                                               | 76mm to 156mm<br>3" to 6"                                                        | 50mm to 125mm<br>2" to 5"   | 7326 90 30  | 38          |
| PISTO SUPER  • One-piece floor drain cover. • Round.                                                                                                                                      |                                                                                                               | 55mm to150mm<br>2" to 6"                                                         | 40mm to 125mm<br>1.5" to 5" | 7326 90 30  | 39-40       |