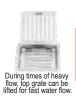

### **CHILLY FLOOR DRAIN COVERS PORTFOLIO**

| Officer record bright Governor Offit Gelo                                                                                                                                                    |                                                                                                                                                                                                                                                                                                                |                                                                                |                           |             |             |
|----------------------------------------------------------------------------------------------------------------------------------------------------------------------------------------------|----------------------------------------------------------------------------------------------------------------------------------------------------------------------------------------------------------------------------------------------------------------------------------------------------------------|--------------------------------------------------------------------------------|---------------------------|-------------|-------------|
| PRODUCT CATEGORY<br>& FEATURES                                                                                                                                                               | PRODUCT SUB CATEGORY<br>& FEATURES                                                                                                                                                                                                                                                                             | OVERALL SIZE<br>RANGE                                                          | DRAIN PIPE SIZE<br>RANGE  | HSN<br>CODE | PAGE<br>NO. |
| INDIA KING  •Three-piece floor drain cover with lid. •Square and round frame.                                                                                                                |                                                                                                                                                                                                                                                                                                                | 127mm to 156mm<br>5" to 6"                                                     | 100mm<br>4"               | 7326 90 30  | 41-42       |
| GOLDEN CLASSIC  One-piece floor drain cover, heavy, flat-c Round.                                                                                                                            | rut with linear slots.                                                                                                                                                                                                                                                                                         | 60mm to 127mm<br>2.25" to 5"                                                   | 50mm to 100mm<br>2" to 4" | 7326 90 30  | 43          |
| VERTICAL GRATING     One-piece floor drain cover, heavy, flat-one wall drains (on roof/ terrace/ balcone Use as vertical or horizontal grate.     Square.                                    |                                                                                                                                                                                                                                                                                                                | 82mm to 200mm<br>3.25" to 8"                                                   | 50mm to 150mm<br>2" to 6" | 7326 90 30  | 44          |
| TERRACE GRATE  Grate designed for managing smooth water flow for drains on                                                                                                                   | OME WITH SPIGOT     Vertical slots on dome to facilitate maximum water flow.     Dome secured with 3 SS screws.                                                                                                                                                                                                | 150mm<br>6"                                                                    | 100mm<br>4"               | 7326 90 30  | 45          |
| <ul><li>Terrace</li><li>Balcony</li><li>Exterior</li></ul>                                                                                                                                   | SCUPPER GRATE  • Heavy duty grate suitable for drain pipe in wall as well as in floor.                                                                                                                                                                                                                         | NA                                                                             | 100mm<br>4"               | 7326 90 30  | 45          |
|                                                                                                                                                                                              | DOUBLE GRATE WITH FRAME AND HINGE  • Double Grate for extra-protection of exterior drains.  • Criss - cross grate arrangement, prevent leaves flowing in to the drain.  • During times of heavy flow, top grate can be lifted for fast water flow.  • Upper grate can be easily lifted with knob for cleaning. | 105mm to 175mm<br>4" to 7"                                                     | 75mm to 150mm<br>3" to 6" | 7326 90 30  | 46          |
| CLEANOUT     Entrance point into the drainage system for drain cleaning, clearing blockages or camera inspections.                                                                           | VINTAGE • Standard style models.                                                                                                                                                                                                                                                                               | 102mm to 203mm<br>4" to 8"                                                     | 75mm to150mm<br>3" to 6"  | 7326 90 30  | 48          |
| <ul> <li>Helps create prospective drain point.</li> <li>Cover for inactive drain.</li> <li>Cover sealed with rubber washer and 3<br/>SS screws.</li> </ul>                                   | HEAVY TRAFFIC  • Heavy vehicular load bearing capacity models.                                                                                                                                                                                                                                                 | 125mm to 300mm<br>5" to 12"                                                    | 75mm to 200mm<br>3" to 8" | 7326 90 30  | 49          |
| RAIL GRATING  • Ideal for continuous & big drains.  • Application Areas:  • Swimming Pools Overflow  • Public Fountains Overflow  • Building Ramps  • Industrial/Commercial Kitchens  • etc. |                                                                                                                                                                                                                                                                                                                | Width:<br>50mm to 300mm<br>2" to 12"<br>Length:<br>150mm to 600mm<br>6" to 24" | NA                        | 7326 90 30  | 50-51       |
| MANHOLE COVER  Manhole Cover, fabricated from SS 304 st stability & durability.  Cover sealed with rubber washer and 4 SS                                                                    | ·                                                                                                                                                                                                                                                                                                              | 375mm to 600mm<br>15" to 24"                                                   | NA                        | 7326 90 30  | 53          |
| GULLY TRAP COVER  • Gully Trap Cover, fabricated from SS 304 sheet of optimum thickness for stability & durability.  • Cover sealed with rubber washer and 4 SS screws.                      |                                                                                                                                                                                                                                                                                                                | 150mm to 300mm<br>6" to 12"                                                    | NA                        | 7326 90 30  | 54          |
| • Chilly On-Demand Floor Drain Covers are of glad to connect.                                                                                                                                | installation, dimensions. For wa                                                                                                                                                                                                                                                                               | ay forward, we will be                                                         | 7326 90 30                | 55          |             |