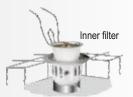

# Simple Steps to CCT Installation

Place CCT frame and fix with cementation

Place outer filter into frame so that it hangs in the drain

Place inner filter into the outer filter

Place jali (grating) on top