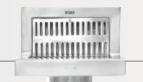

### **CHILLY FLOOR DRAIN COVERS PORTFOLIO**

| Officer record bright Governor Offit Gelo                                                                                                                                                    |                                                                                                                                                                                                                                                                                                                |                                                                                |                           |             |             |
|----------------------------------------------------------------------------------------------------------------------------------------------------------------------------------------------|----------------------------------------------------------------------------------------------------------------------------------------------------------------------------------------------------------------------------------------------------------------------------------------------------------------|--------------------------------------------------------------------------------|---------------------------|-------------|-------------|
| PRODUCT CATEGORY<br>& FEATURES                                                                                                                                                               | PRODUCT SUB CATEGORY<br>& FEATURES                                                                                                                                                                                                                                                                             | OVERALL SIZE<br>RANGE                                                          | DRAIN PIPE SIZE<br>RANGE  | HSN<br>CODE | PAGE<br>NO. |
| INDIA KING  •Three-piece floor drain cover with lid. •Square and round frame.                                                                                                                |                                                                                                                                                                                                                                                                                                                | 127mm to 156mm<br>5" to 6"                                                     | 100mm<br>4"               | 7326 90 30  | 41-42       |
| GOLDEN CLASSIC  One-piece floor drain cover, heavy, flat-c Round.                                                                                                                            | rut with linear slots.                                                                                                                                                                                                                                                                                         | 60mm to 127mm<br>2.25" to 5"                                                   | 50mm to 100mm<br>2" to 4" | 7326 90 30  | 43          |
| VERTICAL GRATING     One-piece floor drain cover, heavy, flat-one wall drains (on roof/ terrace/ balcone Use as vertical or horizontal grate.     Square.                                    |                                                                                                                                                                                                                                                                                                                | 82mm to 200mm<br>3.25" to 8"                                                   | 50mm to 150mm<br>2" to 6" | 7326 90 30  | 44          |
| TERRACE GRATE  Grate designed for managing smooth water flow for drains on                                                                                                                   | OME WITH SPIGOT     Vertical slots on dome to facilitate maximum water flow.     Dome secured with 3 SS screws.                                                                                                                                                                                                | 150mm<br>6"                                                                    | 100mm<br>4"               | 7326 90 30  | 45          |
| <ul><li>Terrace</li><li>Balcony</li><li>Exterior</li></ul>                                                                                                                                   | SCUPPER GRATE  • Heavy duty grate suitable for drain pipe in wall as well as in floor.                                                                                                                                                                                                                         | NA                                                                             | 100mm<br>4"               | 7326 90 30  | 45          |
|                                                                                                                                                                                              | DOUBLE GRATE WITH FRAME AND HINGE  • Double Grate for extra-protection of exterior drains.  • Criss - cross grate arrangement, prevent leaves flowing in to the drain.  • During times of heavy flow, top grate can be lifted for fast water flow.  • Upper grate can be easily lifted with knob for cleaning. | 105mm to 175mm<br>4" to 7"                                                     | 75mm to 150mm<br>3" to 6" | 7326 90 30  | 46          |
| CLEANOUT     Entrance point into the drainage system for drain cleaning, clearing blockages or camera inspections.                                                                           | VINTAGE • Standard style models.                                                                                                                                                                                                                                                                               | 102mm to 203mm<br>4" to 8"                                                     | 75mm to150mm<br>3" to 6"  | 7326 90 30  | 48          |
| <ul> <li>Helps create prospective drain point.</li> <li>Cover for inactive drain.</li> <li>Cover sealed with rubber washer and 3<br/>SS screws.</li> </ul>                                   | HEAVY TRAFFIC  • Heavy vehicular load bearing capacity models.                                                                                                                                                                                                                                                 | 125mm to 300mm<br>5" to 12"                                                    | 75mm to 200mm<br>3" to 8" | 7326 90 30  | 49          |
| RAIL GRATING  • Ideal for continuous & big drains.  • Application Areas:  • Swimming Pools Overflow  • Public Fountains Overflow  • Building Ramps  • Industrial/Commercial Kitchens  • etc. |                                                                                                                                                                                                                                                                                                                | Width:<br>50mm to 300mm<br>2" to 12"<br>Length:<br>150mm to 600mm<br>6" to 24" | NA                        | 7326 90 30  | 50-51       |
| MANHOLE COVER  Manhole Cover, fabricated from SS 304 st stability & durability.  Cover sealed with rubber washer and 4 SS                                                                    | ·                                                                                                                                                                                                                                                                                                              | 375mm to 600mm<br>15" to 24"                                                   | NA                        | 7326 90 30  | 53          |
| GULLY TRAP COVER  • Gully Trap Cover, fabricated from SS 304 sheet of optimum thickness for stability & durability.  • Cover sealed with rubber washer and 4 SS screws.                      |                                                                                                                                                                                                                                                                                                                | 150mm to 300mm<br>6" to 12"                                                    | NA                        | 7326 90 30  | 54          |
| • Chilly On-Demand Floor Drain Covers are of glad to connect.                                                                                                                                | installation, dimensions. For wa                                                                                                                                                                                                                                                                               | ay forward, we will be                                                         | 7326 90 30                | 55          |             |