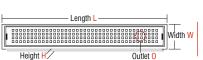

### CHILLY FLOOR DRAIN COVERS PORTFOLIO

| PRODUCT CATEGORY<br>& FEATURES                                                                                                                                                            | PRODUCT SUB CATEGORY<br>& FEATURES                                                                            | OVERALL SIZE<br>RANGE                                                            | DRAIN PIPE SIZE<br>RANGE    | HSN<br>CODE | PAGE<br>NO. |
|-------------------------------------------------------------------------------------------------------------------------------------------------------------------------------------------|---------------------------------------------------------------------------------------------------------------|----------------------------------------------------------------------------------|-----------------------------|-------------|-------------|
| <ul> <li>CHILLY COCKROACH TRAP</li> <li>Pioneer product.</li> <li>Eco-friendly-reduces the usage of insecticides for drains.</li> </ul>                                                   | • Standard style models.                                                                                      | 76mm to 305mm<br>3" to 12"                                                       | 50mm to 250mm<br>2" to 10"  | 7326 90 30  | 8-15        |
| Water Lock Mechanism     provides 2-way functionality:     1. Blocks solid waste entering into the drain.     2. Blocks insect entry from the                                             | • Models for elegant look to the drain.                                                                       | 138mm to150mm<br>5.5" to 6"                                                      | 100mm to 125mm<br>4" to 5"  | 7326 90 30  | 16          |
| drain.                                                                                                                                                                                    | <ul><li>HEAVY TRAFFIC</li><li>Heavy vehicular load bearing capacity models.</li></ul>                         | 127mm to 300mm<br>5" to 12"                                                      | 100mm to 250mm<br>4" to 10" | 7326 90 30  | 17          |
| SHOWER CHANNEL  Contemporary drainage technology for tasteful lifestyle.  Eco-friendly- reduces the usage of insecticides for drains.  Water Lock Mechanism provides 2-way functionality: | •Linear / vertical slots on grate.                                                                            | Width:<br>100mm to 150mm<br>4" to 6"<br>Length:<br>300mm to 1000mm<br>12" to 40" | 75mm to 100mm<br>3" to 4"   | 7326 90 30  | 19          |
| 1. Blocks solid waste entering into the drain. 2. Blocks insect entry from the drain.                                                                                                     | • Semi circular perforations on grate.                                                                        | Width:<br>100mm to 150mm<br>4" to 6"<br>Length:<br>300mm to 1000mm<br>12" to 40" | 75mm to 100mm<br>3" to 4"   | 7326 90 30  | 20          |
|                                                                                                                                                                                           | SQUARES • Square perforations on grate.                                                                       | Width:<br>100mm to 150mm<br>4" to 6"<br>Length:<br>300mm to 1000mm<br>12" to 40" | 75mm to 100mm<br>3" to 4"   | 7326 90 30  | 21          |
|                                                                                                                                                                                           | Reversible cover.     Insert matching marble / tile for seamless finish.     Reverse for bright steel finish. | Width:<br>100mm to 150mm<br>4" to 6"<br>Length:<br>300mm to 1000mm<br>12" to 40" | 75mm to 100mm<br>3" to 4"   | 7326 90 30  | 22          |
| CONVERTIBLE RING GRATING (C. • Can be converted to Chilly Cockroach Tra outer & inner filters.                                                                                            |                                                                                                               | 76mm to 156mm<br>3" to 6"                                                        | 50mm to 125mm<br>2" to 5"   | 7326 90 30  | 24-31       |
| SANITROKING  • Two-piece floor drain cover.  • Also available in lockable mechanism.  • Square and round frame.                                                                           |                                                                                                               | 76mm to 153m<br>3" to 6"                                                         | 50mm to 125mm<br>2" to 5"   | 7326 90 30  | 32-37       |
| SANISQUARE  • One-piece floor drain cover. • Square.                                                                                                                                      |                                                                                                               | 76mm to 156mm<br>3" to 6"                                                        | 50mm to 125mm<br>2" to 5"   | 7326 90 30  | 38          |
| PISTO SUPER  • One-piece floor drain cover. • Round.                                                                                                                                      |                                                                                                               | 55mm to150mm<br>2" to 6"                                                         | 40mm to 125mm<br>1.5" to 5" | 7326 90 30  | 39-40       |