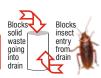

The CCT stops cockroaches etc. with the water lock mechanism working on the fact that cockroaches etc. are unable to cross water. The water level always present in between the inner and outer filters stops them.

The filters also stop solid waste from going down the drain thereby removing production of foul smell as well as the choking of drains.

### 1 Product 2 Way Functionality

- 1. Blocks cockroach and insect entry from the drain
- 2. Prevents solid waste going down drain