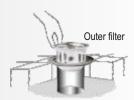

# Simple Steps to CCT Installation

Place CCT frame and fix with cementation

Place outer filter into frame so that it hangs in the drain

Place inner filter into the outer filter

Place jali (grating) on top